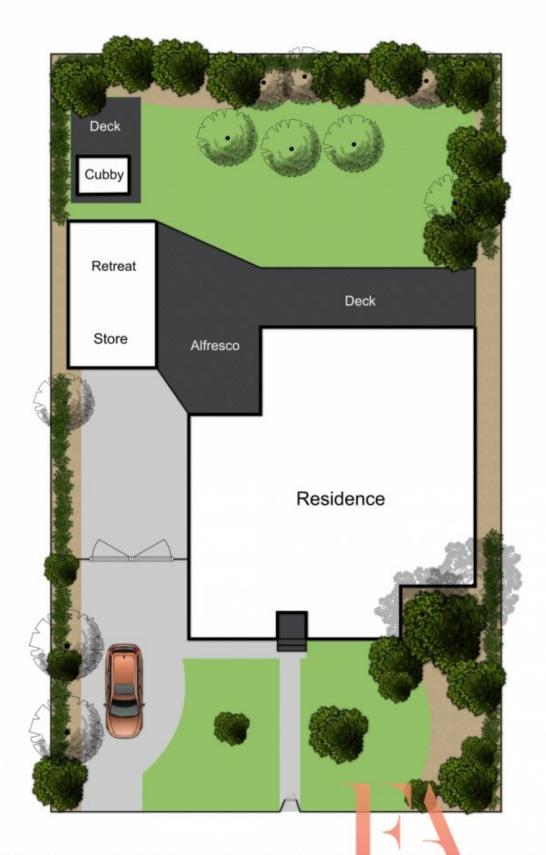

## 14 Charlotte Avenue Newcomb VIC

Without a question, this home will tantalise your senses with its aesthetic appeal. Boasting an enormous open floor plan with clean lines, modern kitchen with glass splash-backs, dishwasher and huge walk-in pantry, four substantial bedrooms with BIRs, stunningly renovated central bathroom, split system heating/cooling and additional indoor/outdoor living area with coonara and bi-fold doors which can be utilised all year around. Outside features a large covered entertaining area with outdoor kitchen and BBQ, outdoor studio, perfectly manicured gardens and a picturesque outlook to every window. A fantastic buy!