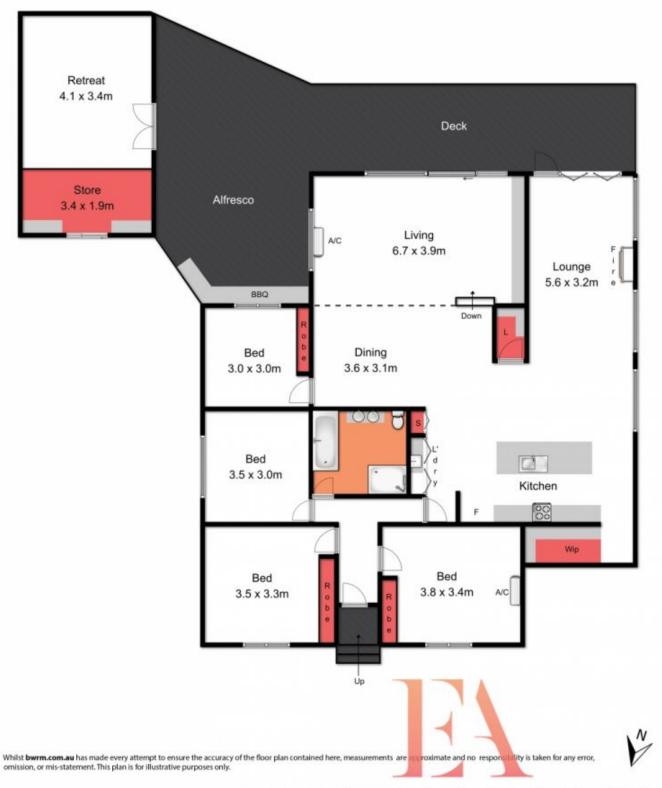

## 14 Charlotte Avenue Newcomb VIC

Without a question, this home will tantalise your senses with its aesthetic appeal. Boasting an enormous open floor plan with clean lines, modern kitchen with glass splash-backs, dishwasher and huge walk-in pantry, four substantial bedrooms with BIRs, stunningly renovated central bathroom, split system heating/cooling and additional indoor/outdoor living area with coonara and bi-fold doors which can be utilised all year around. Outside features a large covered entertaining area with outdoor kitchen and BBQ, outdoor studio, perfectly manicured gardens and a picturesque outlook to every window. A fantastic buy!

Whilst bwrm.com.au has made every attempt to ensure the accuracy of the floor plan contained here, measurements are accordinate and no responsion, or mis-statement. This plan is for illustrative purposes only.