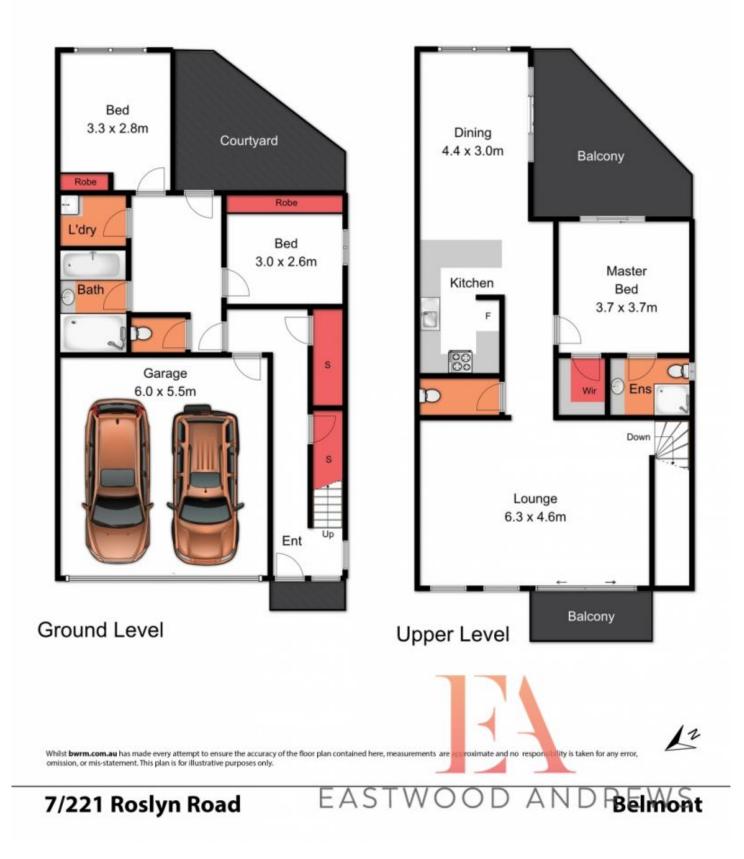

On entry level are two good sized bedrooms each with built in robes and conveniently located near the main bathroom providing a separate bath and shower. There is a separate laundry, powder room and understair storage room.

On the upper level is a large living area with a balcony overlooking Highton. The kitchen/dining room has timber floorboards, stainless steel gas cooktop, electric oven and a dishwasher. There is a glass sliding door which opens out to another balcony with plenty of room for outdoor entertaining. The master bedroom has an ensuite and walk in robe and also has access to the balcony. A 2nd powder