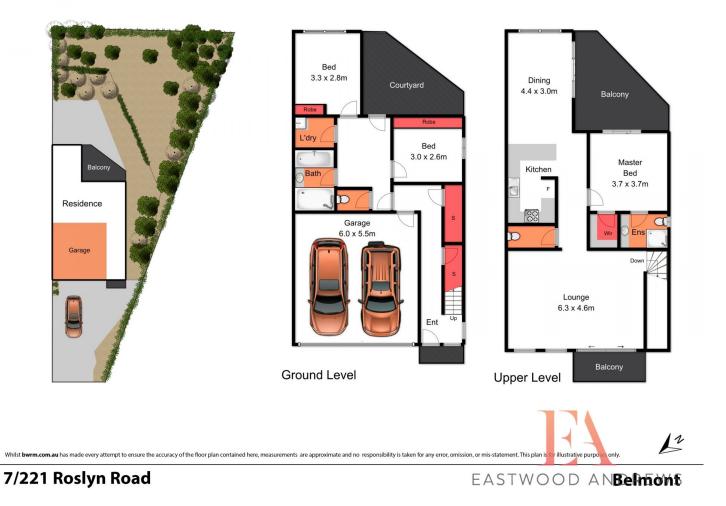

On entry level are two good sized bedrooms each with built in robes and conveniently located near the main bathroom providing a separate bath and shower. There is a separate laundry, powder room and understair storage room.

On the upper level is a large living area with a balcony overlooking Highton. The kitchen/dining room has timber floorboards, stainless steel gas cooktop, electric oven and a dishwasher. There is a glass sliding door which opens out to another balcony with plenty of room for outdoor entertaining. The master bedroom has an ensuite and walk in robe and also has access to the balcony. A 2nd powder

## 3 🛤 2 🚔 2 🚘

Land Size : 356 sqm

: https://www.eastwoodandrews.com.au/sale/ vic/geelong-district/belmont/residential/town house/5927627

View

Nicole Andrews 03 5201 0575

Amanda Frick 03 52010575