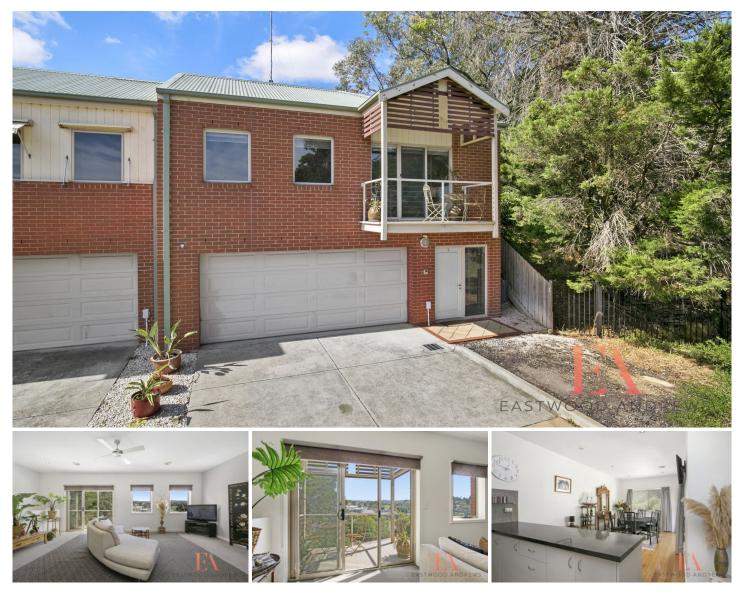

## 7/221 Roslyn Road Belmont VIC

Leave your car at home, situated across the road from the Highton Shopping Village, everything is only minutes away from your doorstep.

Comprising living space over two levels, this property is perfect for couples, first home buyers and investors, with an estimated rental income of \$400 per week.

On entry level are two good sized bedrooms each with built in robes and conveniently located near the main bathroom providing a separate bath and shower. There is a separate laundry, powder room and understair storage room.

On the upper level is a large living area with a balcony overlooking Highton. The kitchen/dining room has timber floorboards, stainless steel gas cooktop, electric oven and a dishwasher. There is a glass sliding door which opens out to another balcony with plenty of room for outdoor entertaining. The master bedroom has an ensuite and walk in robe and also has access to the balcony. A 2nd powder