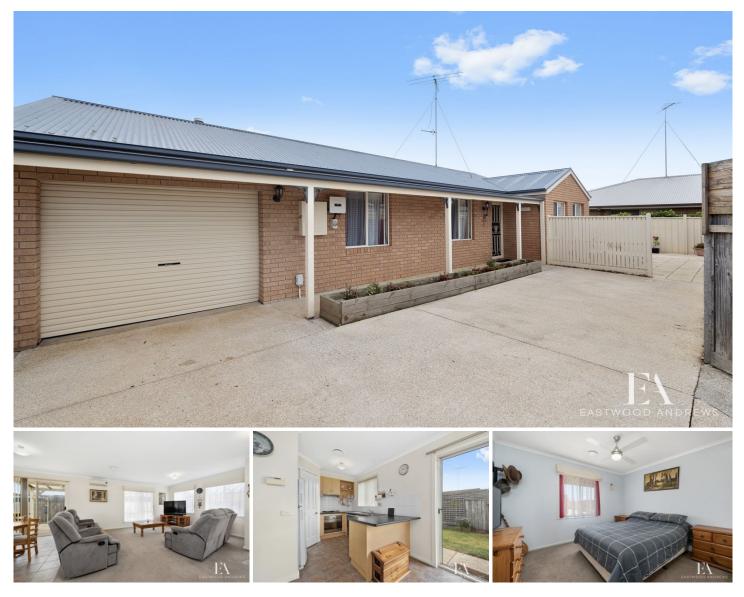

## 2/51 Grafton Street St Albans Park VIC

Situated on its own title, this immaculate townhouse is perfect for downsizers, first home buyers and investors, with a potential rental income of \$300 - \$320 per week.

The home comprises a light filled open plan lounge/dining area, adjoining kitchen with stainless steel gas cooktop, electric oven, dishwasher and walk in pantry.

The two bedrooms each have built in robes, the central bathroom provides a separate bath and shower and separate toilet.

Other features internally include ducted heating, reverse cycle airconditoner, hot water temperature regulator and solar panels to help keep the electricity bills down.

Outdoors is a spacious north facing rear yard with lawn