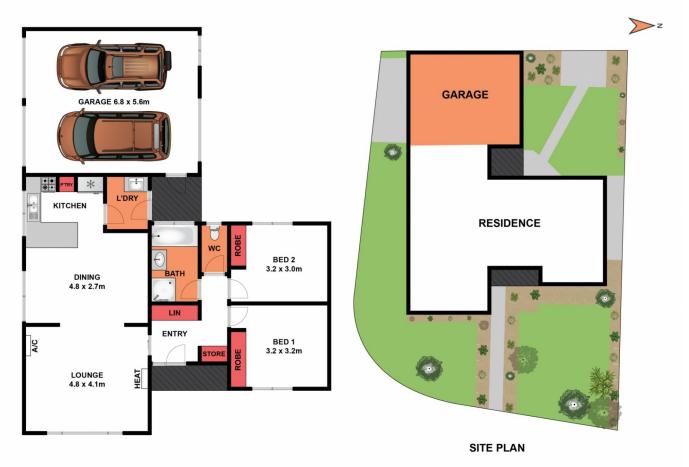

## 1/21 Freesia Court Whittington VIC

Situated only minutes from local shops, schools. public transport and sporting reserves, 10 minutes to Geelong CBD and coastal areas, this freestanding townhouse is the perfect choice for an investor with a potential rent of \$280/week. Comprising a spacious and light filled lounge with split system AC and gas heater, an adjoining kitchen/dining area, bathroom with separate bath and shower, separate toilet, 2 generous bedrooms both with built in robes. There is a double garage, one door is remote controlled and there is a rear roller door to access the private rear yard. Corner allotment approximately 374sqm. Call today for further details, we don't expect this property to be available for long!

Whilst bwrm.com.au has made every attempt to ensure the accuracy of the floor plan contained here, measurements are approximate and no responsibility is taken for any error, omission, or mis-statement. This plan is for illustrative purposes only.

## 1/21 Freesia Court, Whittington

Whilst bwrm.com.au has made every attempt to ensure the accuracy of the floor plan contained here, measurements are approximate and no responsibility is taken for any error, omission, or mis-statement. This plan is for illustrative purposes only

## 1/21 Freesia Court, Whittington