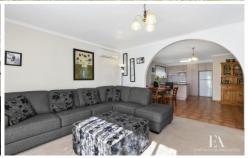

## 1/21 Freesia Court Whittington VIC

Situated only minutes from local shops, schools. public transport and sporting reserves, 10 minutes to Geelong CBD and coastal areas, this freestanding townhouse is the perfect choice for an investor with a potential rent of \$280/week. Comprising a spacious and light filled lounge with split system AC and gas heater, an adjoining kitchen/dining area, bathroom with separate bath and shower, separate toilet, 2 generous bedrooms both with built in robes. There is a double garage, one door is remote controlled and there is a rear roller door to access the private rear yard. Corner allotment approximately 374sqm. Call today for further details, we don't expect this property to be available for long!