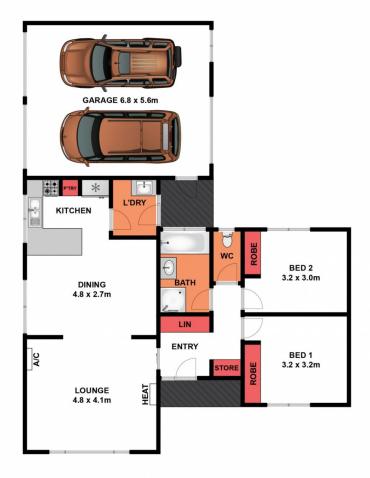

## 1/21 Freesia Court Whittington VIC

Situated only minutes from local shops, schools. public transport and sporting reserves, 10 minutes to Geelong CBD and coastal areas, this freestanding townhouse is the perfect choice for an investor with a potential rent of \$280/week. Comprising a spacious and light filled lounge with split system AC and gas heater, an adjoining kitchen/dining area, bathroom with separate bath and shower, separate toilet, 2 generous bedrooms both with built in robes. There is a double garage, one door is remote controlled and there is a rear roller door to access the private rear yard. Corner allotment approximately 374sqm. Call today for further details, we don't expect this property to be available for long!

Whilst bwrm.com.au has made every attempt to ensure the accuracy of the floor plan contained here, measurements are approximate and no responsibility is taken for any error, omission, or mis-statement. This plan is for illustrative purposes only.

## 1/21 Freesia Court, Whittington

Whilst bwrm.com.au has made every attempt to ensure the accuracy of the floor plan contained here, measurements are approximate and no responsibility is taken for any error, omission, or mis-statement. This plan is for illustrative purposes only

## 1/21 Freesia Court, Whittington