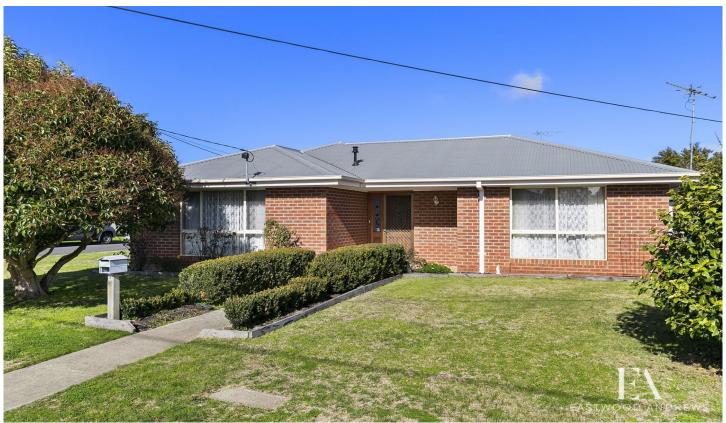

## 1/21 Freesia Court Whittington VIC

Situated only minutes from local shops, schools. public transport and sporting reserves, 10 minutes to Geelong CBD and coastal areas, this freestanding townhouse is the perfect choice for an investor with a potential rent of \$280/week. Comprising a spacious and light filled lounge with split system AC and gas heater, an adjoining kitchen/dining area, bathroom with separate bath and shower, separate toilet, 2 generous bedrooms both with built in robes. There is a double garage, one door is remote controlled and there is a rear roller door to access the private rear yard. Corner allotment approximately 374sqm. Call today for further details, we don't expect this property to be available for long!

2 😕 1 📛 2 🗬

**Price** : \$ 345,000 **Land Size** : 374 sqm

View : https://www.eastwoodandrews.com.au/sale/

vic/geelong-district/whittington/residential/to

wnhouse/5927649

Nicole Andrews 03 5201 0575

Amanda Frick 03 52010575