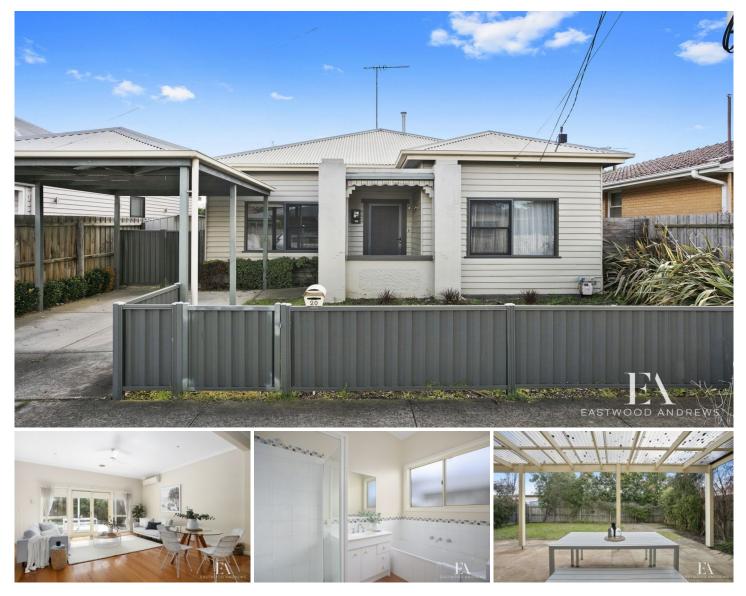

20 Loftus Street East Geelong VIC

This stunning home in one of East Geelong's quietest pockets, has much to offer the astute purchaser. With charming features such as timber paneling, high ceilings and timber windows blended with a modern renovation, this home will surprise and delight.

Featuring a period façade, this home offers three bedrooms with built in robes, master bedroom with walk in robe and ensuite, polished floor boards throughout, spacious open plan kitchen, living and dining, kitchen with gas appliances, ducted heating, ceiling fans and split system cooling, covered outdoor entertaining area, West facing rear yard, established gardens, utility shed and front carport.

Situated in a quiet street, close to the CBD, the Geelong Waterfront, schools, shops and public transport.

| rice |             | : | \$ | 637 | ',OC | 0 |
|------|-------------|---|----|-----|------|---|
|      | <b>•</b> •• |   | ~  |     |      |   |