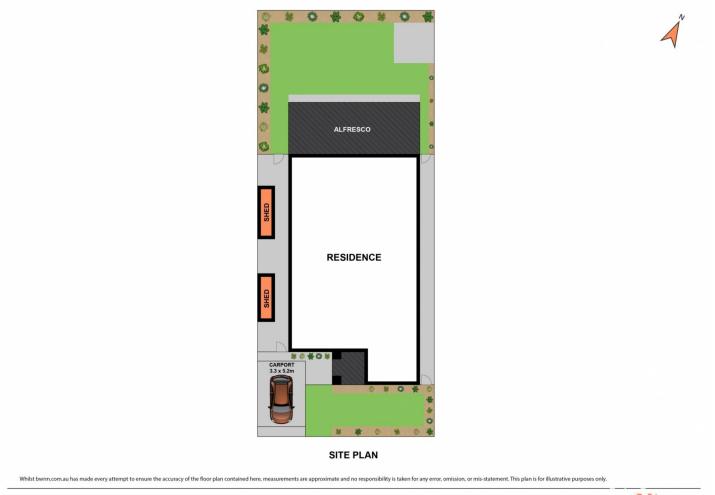

Featuring a period façade, this home offers three bedrooms with built in robes, master bedroom with walk in robe and ensuite, polished floor boards throughout, spacious open plan kitchen, living and dining, kitchen with gas appliances, ducted heating, ceiling fans and split system cooling, covered outdoor entertaining area, West facing rear yard, established gardens, utility shed and front carport.

View :

P

Land Size : 372 sqm

: https://www.eastwoodandrews.com.au/sale/ vic/geelong-district/east-geelong/residential/ house/5927650

Amanda Frick 03 52010575

Nicole Andrews 03 5201 0575

Whilst bwrm.com.au has made every attempt to ensure the accuracy of the floor plan contained here, measurements are approximate and no responsibility is taken for any error, omission, or mis-statement. This plan is for illustrative purposes only