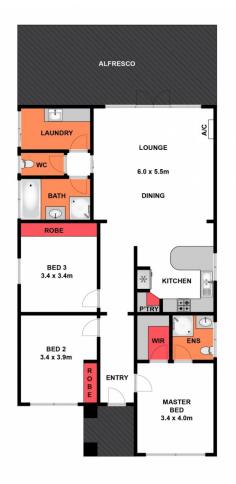

Featuring a period façade, this home offers three bedrooms with built in robes, master bedroom with walk in robe and ensuite, polished floor boards throughout, spacious open plan kitchen, living and dining, kitchen with gas appliances, ducted heating, ceiling fans and split system cooling, covered outdoor entertaining area, West facing rear yard, established gardens, utility shed and front carport.

View :

P

Land Size : 372 sqm

: https://www.eastwoodandrews.com.au/sale/ vic/geelong-district/east-geelong/residential/ house/5927650

Amanda Frick 03 52010575

Nicole Andrews 03 5201 0575

Whilst bwrm.com.au has made every attempt to ensure the accuracy of the floor plan contained here, measurements are approximate and no responsibility is taken for any error, omission, or mis-statement. This plan is for illustrative purposes only