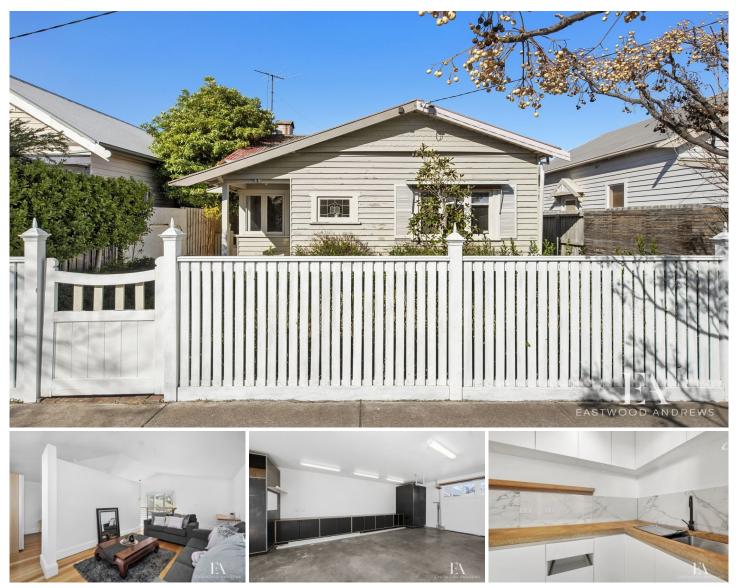

## 78 Foster Street South Geelong VIC

Ideally located in a street lined with period homes, this property is just a short stroll from the CBD, South Geelong train station and features parkland straight across the road. Leave the car at home, as this cute period home's location means you'll be able to catch the train to work or stroll to Kardinia Park, the Geelong CBD and Waterfront. This house is perfect for Melbourne commuters with easy train access. Truly a rare opportunity to secure a period home in a highly sought-after area of Geelong.

Classic period features throughout this property include lead light windows, original fireplaces, timber floorboards and high ceilings. There are two spacious bedrooms, a front lounge with fireplace, dining room, original bathroom, plus kitchen and laundry to the rear of the home. While renovations could improve the home, the stand out feature to this property is the enormous double car garage with a

## 2 🛤 2 🚔 2 🛱

| rice | 2 | \$ | 600, | ,00 | 0 |
|------|---|----|------|-----|---|
|------|---|----|------|-----|---|

Land Size View

P

- Land Size : 405 sqm
  - : 405 Sqm
  - : https://www.eastwoodandrews.com.au/sale/ vic/geelong-district/south-geelong/residentia l/house/5927660