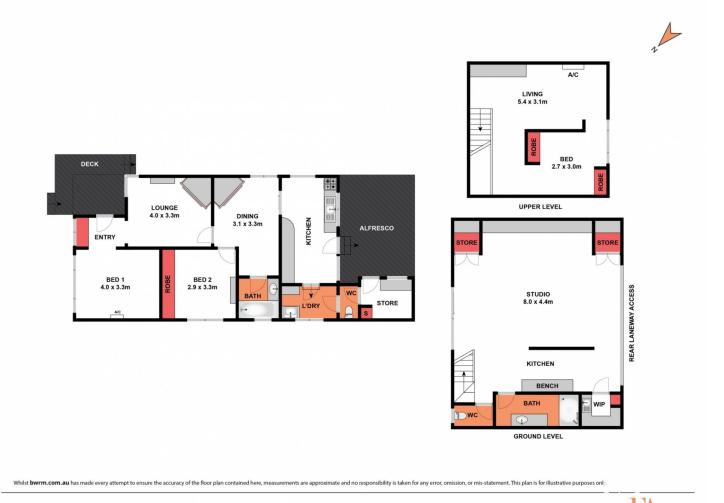

Amanda Frick 03 52010575

Nicole Andrews 03 5201 0575

78 Foster Street, South Geelong

EASTWOOD ANDREWS

NO. DECK -**REAR LANEWAY ACCESS** 04 ALFRESCO 00 \* 0 \* \* 0 \* 0 0 RESIDENCE STUDIO

SITE PLAN

Approx. Area 80m<sup>2</sup> Whilst **bwrm.com.au** has made every attempt to nate and no re n for any error, omis on, or mis-statement. This plan is for illustrative purposes only