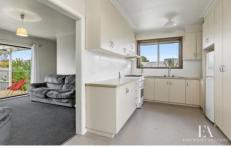

Situated on its own allotment of approximately 301sqm, the home comprises a formal lounge with sliding doors opening out the a decked entertaining area, kitchen meals with plenty of cupboard space and a gas stove, 2 bedrooms, master with walkinrobe and ensuite. The main bathroom provides a shower, modern vanity and 2nd toilet.