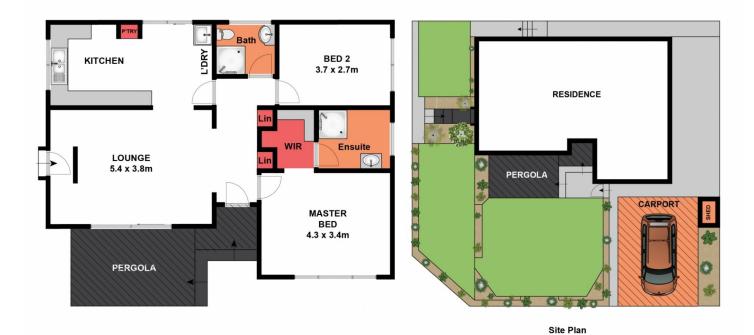

Situated on its own allotment of approximately 301sqm, the home comprises a formal lounge with sliding doors opening out the a decked entertaining area, kitchen meals with plenty of cupboard space and a gas stove, 2 bedrooms, master with walkinrobe and ensuite. The main bathroom provides a shower, modern vanity and 2nd toilet.

Outdoors is a secure and private lawn area and off street parking for one car.

This home makes the perfect choice for a first home buyer, downsizer or investor, with a potential rental income of \$340/week.

Whilst bwrm.com.au has made every attempt to ensure the accuracy of the floor plan contained here measurements are approximate and no responsibility is taken for any error, omission, or mis-statement. This plan is for illustrative purposes only

## 11 Summit Avenue, Belmont

Whilst bwrm.com.au has made every attempt to ensure the accuracy of the floor plan contained here measurements are approximate and no responsibility is taken for any error, omission, or mis-statement. This plan is for illustrative purposes only

## 11 Summit Avenue, Belmont