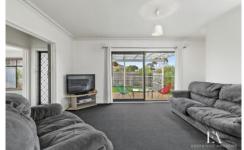

Situated on its own allotment of approximately 301sqm, the home comprises a formal lounge with sliding doors opening out the a decked entertaining area, kitchen meals with plenty of cupboard space and a gas stove, 2 bedrooms, master with walkinrobe and ensuite. The main bathroom provides a shower, modern vanity and 2nd toilet.