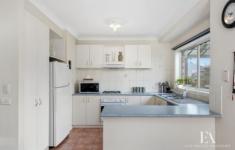

The home displays a light filled open plan area, with modern kitchen, lounge and dining areas, two bedrooms with built in robes, central bathroom, spacious laundry and single car garage. The open plan living opens to a secure, lush rear yard with undercover entertaining, clothes drying area and water tank access.

Features: Gas heating, electric oven/gas cooktop, split system heating/cooling, ceiling fans, water tank, awnings, modern blinds, ample storage, low maintenance established gardens and picturesque street appeal.