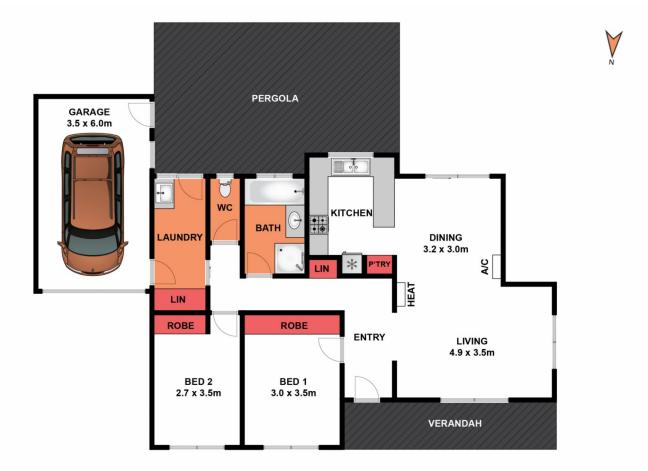

## 5/21-23 Helmer Crescent East Geelong VIC

This gorgeous townhouse is located in a quiet pocket, just East of Geelong, close to the Waterfront and the Geelong CBD. The home has been kept in pristine condition, with the carpets and blinds recently refurbished and most appliances have been updated within the last couple of years.

The home displays a light filled open plan area, with modern kitchen, lounge and dining areas, two bedrooms with built in robes, central bathroom, spacious laundry and single car garage. The open plan living opens to a secure, lush rear yard with undercover entertaining, clothes drying area and water tank access.

Features: Gas heating, electric oven/gas cooktop, split system heating/cooling, ceiling fans, water tank, awnings, modern blinds, ample storage, low maintenance established gardens and picturesque street appeal.