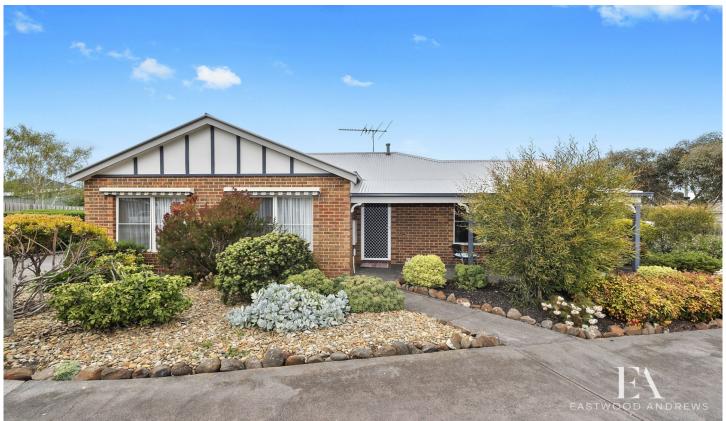

## 5/21-23 Helmer Crescent East Geelong VIC

This gorgeous townhouse is located in a quiet pocket, just East of Geelong, close to the Waterfront and the Geelong CBD. The home has been kept in pristine condition, with the carpets and blinds recently refurbished and most appliances have been updated within the last couple of years.

Features: Gas heating, electric oven/gas cooktop, split system heating/cooling, ceiling fans, water tank, awnings, modern blinds, ample storage, low maintenance established gardens and picturesque street appeal.