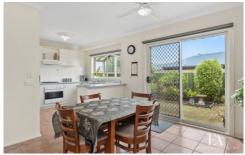

The home displays a light filled open plan area, with modern kitchen, lounge and dining areas, two bedrooms with built in robes, central bathroom, spacious laundry and single car garage. The open plan living opens to a secure, lush rear yard with undercover entertaining, clothes drying area and water tank access.