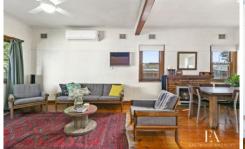

Featuring three spacious bedrooms, two with built in robes and one suitable as a study, a large open plan living area and dining, an adorable original art-deco kitchen with ample storage space, and a renovated modern bathroom. Other features include: Split System heating and cooling, polished floorboards, enormous rear yard, veggie patch and garden shed.