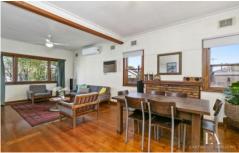

Featuring three spacious bedrooms, two with built in robes and one suitable as a study, a large open plan living area and dining, an adorable original art-deco kitchen with ample storage space, and a renovated modern bathroom. Other features include: Split System heating and cooling, polished floorboards, enormous rear yard, veggie patch and garden shed.