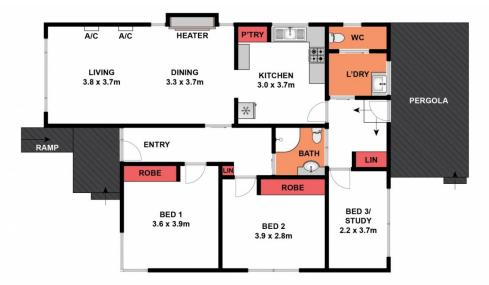

SITE PLAN

Whilst bwrm.com.au has made every attempt to ensure the accuracy of the floor plan contained here, measurements are approximate and no responsibility is taken for any error, omission, or mis-statement. This plan is for illustrative purposes only

## 33 Martin Street, East Geelong

**SITE PLAN** 

Whilst bwrm.com.au has made every attempt to ensure the accuracy of the floor plan contained here, measurements are approximate and no responsibility is taken for any error, omission, or mis-statement. This plan is for illustrative purposes only