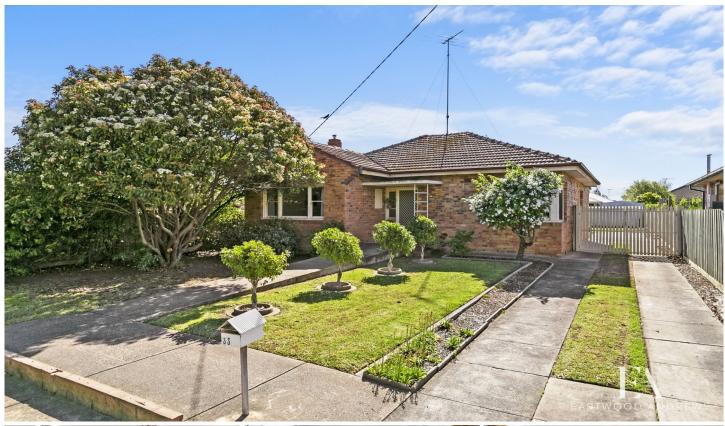

## 33 Martin Street East Geelong VIC

This gorgeous Brick home has so much potential to either further enhance, improve, or extend and have the perfect family home in one of the best suburbs in Geelong. Boasting a large allotment of 661m2 approx, this home may also have the potential to subdivide. (STCA).

Featuring three spacious bedrooms, two with built in robes and one suitable as a study, a large open plan living area and dining, an adorable original art-deco kitchen with ample storage space, and a renovated modern bathroom. Other features include: Split System heating and cooling, polished floorboards, enormous rear yard, veggie patch and garden shed.

Located in a quiet tree-lined street, close to cafes, shops, local schools, public transport and the South Geelong Station. Do not miss out on your opportunity to secure this piece of East Geelong

3 📭 1 🖺 2 🗬

**Price** : \$ 508,000 Land Size: 661 sqm

View : https://www.eastwoodandrews.com.au/sale/

vic/geelong-district/east-geelong/residential/ house/5927668

**Amanda Frick** 03 52010575

**Nicole Andrews** 03 5201 0575