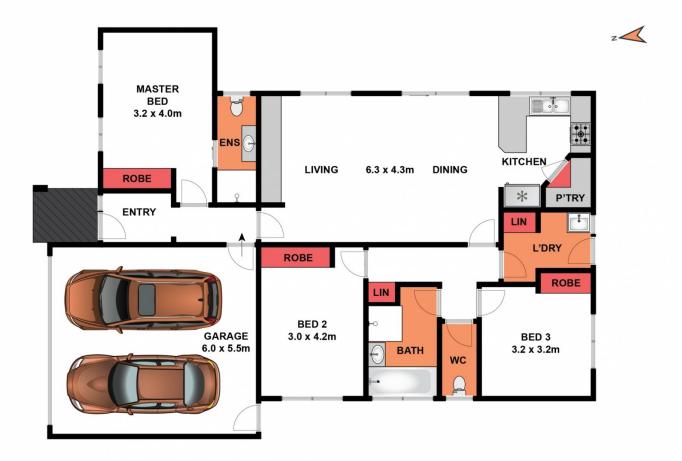

This home features many attributes, three spacious bedrooms with built in robes (master with built in robe and ensuite) open plan family and dining room with built in entertaining unit, stylish kitchen with modern, stainless steel appliances, chic central bathroom, central heating throughout, quality carpets and tiles, double lock up garage and additional garden shedding, outdoor entertaining area and established gardens. Built in 2008 and boasting a spacious allotment of 450m2 (approx.) the home itself is positioned closer to the front of the block which incorporates a much larger rear yard.

Whilst bwrm.com.au has made every attempt to ensure the accuracy of the floor plan contained here, measurements are approximate and no responsibility is taken for any error, omission, or mis-statement. This plan is for illustrative purposes only.

## 16 Grassland Grove, Leopold