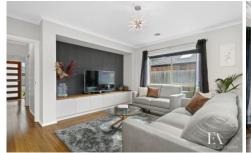

This home features many attributes, three spacious bedrooms with built in robes (master with built in robe and ensuite) open plan family and dining room with built in entertaining unit, stylish kitchen with modern, stainless steel appliances, chic central bathroom, central heating throughout, quality carpets and tiles, double lock up garage and additional garden shedding, outdoor entertaining area and established gardens. Built in 2008 and boasting a spacious allotment of 450m2 (approx.) the home itself is positioned closer to the front of the block which incorporates a much larger rear yard.