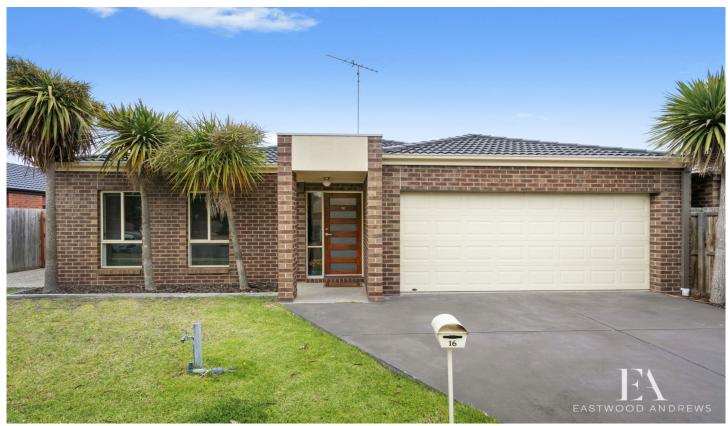

## 16 Grassland Grove Leopold VIC

This neat-as-a-pin home on the doorstep of the Bellarine has everything you could hope for. Blending modern open plan living with ideal street location, this home is well suited to all families, downsizers, professional couples, first home buyers and savvy investors.

This home features many attributes, three spacious bedrooms with built in robes (master with built in robe and ensuite) open plan family and dining room with built in entertaining unit, stylish kitchen with modern, stainless steel appliances, chic central bathroom, central heating throughout, quality carpets and tiles, double lock up garage and additional garden shedding, outdoor entertaining area and established gardens. Built in 2008 and boasting a spacious allotment of 450m2 (approx.) the home itself is positioned closer to the front of the block which incorporates a much larger rear yard.

3 🖴 2 🔓 2 🗬

**Price** : \$ 479,000 **Land Size** : 450 sqm

View : https://www.eastwoodandrews.com.au/sale/

vic/geelong-district/leopold/residential/house

/5927677

Amanda Frick 03 52010575

Nicole Andrews 03 5201 0575