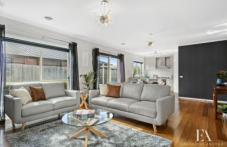

This home features many attributes, three spacious bedrooms with built in robes (master with built in robe and ensuite) open plan family and dining room with built in entertaining unit, stylish kitchen with modern, stainless steel appliances, chic central bathroom, central heating throughout, quality carpets and tiles, double lock up garage and additional garden shedding, outdoor entertaining area and established gardens. Built in 2008 and boasting a spacious allotment of 450m2 (approx.) the home itself is positioned closer to the front of the block which incorporates a much larger rear yard.