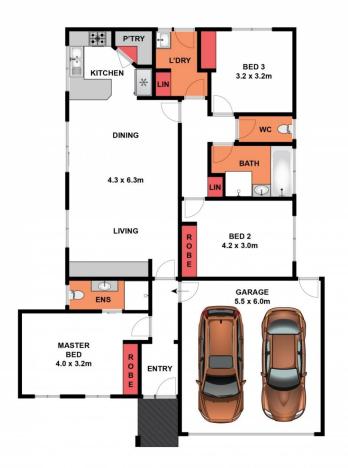

This home features many attributes, three spacious bedrooms with built in robes (master with built in robe and ensuite) open plan family and dining room with built in entertaining unit, stylish kitchen with modern, stainless steel appliances, chic central bathroom, central heating throughout, quality carpets and tiles, double lock up garage and additional garden shedding, outdoor entertaining area and established gardens. Built in 2008 and boasting a spacious allotment of 450m2 (approx.) the home itself is positioned closer to the front of the block which incorporates a much larger rear yard.

Whilst bwrm.com.au has made every attempt to ensure the accuracy of the floor plan contained here, measurements are approximate and no responsibility is taken for any error, omission, or mis-statement. This plan is for illustrative purposes only.

## 16 Grassland Grove, Leopold