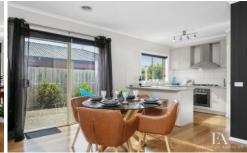

This home features many attributes, three spacious bedrooms with built in robes (master with built in robe and ensuite) open plan family and dining room with built in entertaining unit, stylish kitchen with modern, stainless steel appliances, chic central bathroom, central heating throughout, quality carpets and tiles, double lock up garage and additional garden shedding, outdoor entertaining area and established gardens. Built in 2008 and boasting a spacious allotment of 450m2 (approx.) the home itself is positioned closer to the front of the block which incorporates a much larger rear yard.