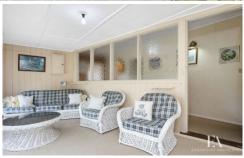

The home was built in the 1950s and is now looking for its second owner. Comprising a formal lounge/dining with gas heater and split system airconditoner, kitchen/meals, 3 good sized bedrooms each with built in robes. There is also a sunroom/2nd living area overlooking the front yard. Outdoors is sure to impress with a large rear yard of approx. 1174 sqm, providing plenty of space for children to play and ample shedding to accommodate 3 cars, with an additional workshop area and storage sheds.