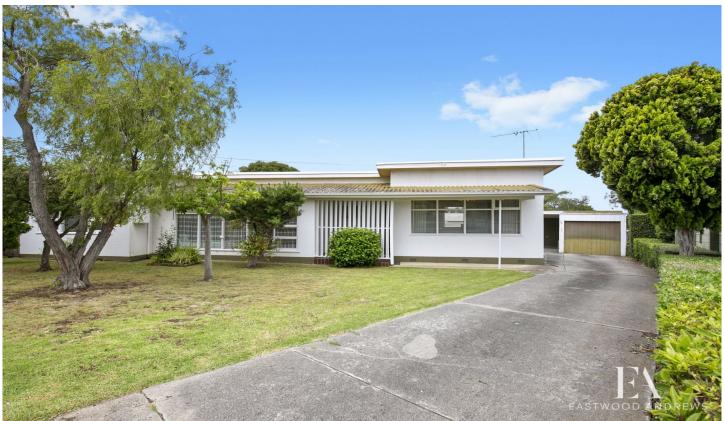

## 12 Cecil Court Newcomb VIC

Situated in a quiet location, on the edge of East Geelong, 5 minutes to the CBD, walking distance to local shops and schools and 20 minutes to coastal areas, the convenience of this location explains why this suburb is in such high demand.

The home was built in the 1950s and is now looking for its second owner. Comprising a formal lounge/dining with gas heater and split system airconditoner, kitchen/meals, 3 good sized bedrooms each with built in robes. There is also a sunroom/2nd living area overlooking the front yard. Outdoors is sure to impress with a large rear yard of approx. 1174 sqm, providing plenty of space for children to play and ample shedding to accommodate 3 cars, with an additional workshop area and storage sheds.