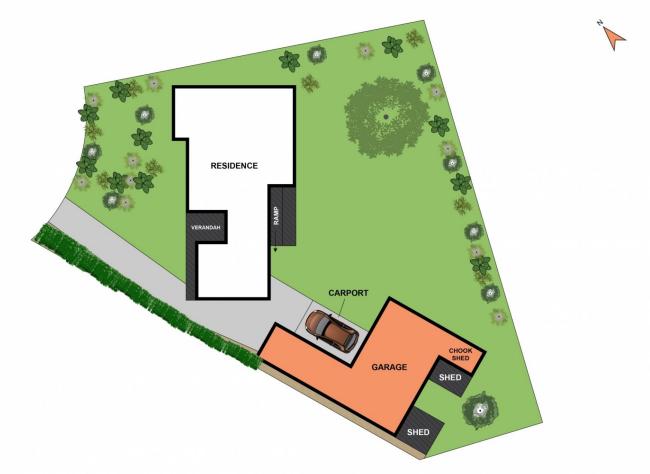

The home was built in the 1950s and is now looking for its second owner. Comprising a formal lounge/dining with gas heater and split system airconditoner, kitchen/meals, 3 good sized bedrooms each with built in robes. There is also a sunroom/2nd living area overlooking the front yard. Outdoors is sure to impress with a large rear yard of approx. 1174 sqm, providing plenty of space for children to play and ample shedding to accommodate 3 cars, with an additional workshop area and storage sheds.

## 12 Cecil Court, Newcomb