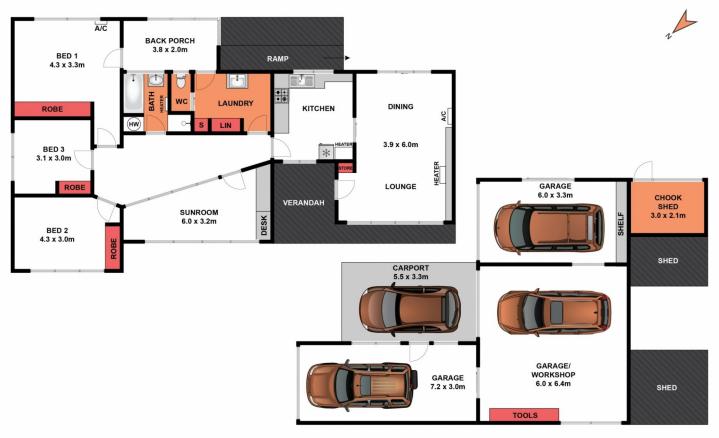

The home was built in the 1950s and is now looking for its second owner. Comprising a formal lounge/dining with gas heater and split system airconditoner, kitchen/meals, 3 good sized bedrooms each with built in robes. There is also a sunroom/2nd living area overlooking the front yard. Outdoors is sure to impress with a large rear yard of approx. 1174 sqm, providing plenty of space for children to play and ample shedding to accommodate 3 cars, with an additional workshop area and storage sheds.

View : https://www.eastwoodandrews.com.au/sale/

vic/geelong-district/newcomb/residential/hou

se/5927682

Nicole Andrews 03 5201 0575

Amanda Frick 03 52010575

(NOT IN POSITION)

Whilst bwrm.com.au has made every attempt to ensure the accuracy of the floor plan contained here, measurements are approximate and no responsibility is taken for any error, omission, or mis-statement. This plan is for illustrative purposes only.

## 12 Cecil Court, Newcomb

Whilst bwrm.com.au has made every attempt to ensure the accuracy of the floor plan contained here, measurements are approximate and no responsibility is taken for any error, omission, or mis-statement. This plan is for illustrative purposes only,