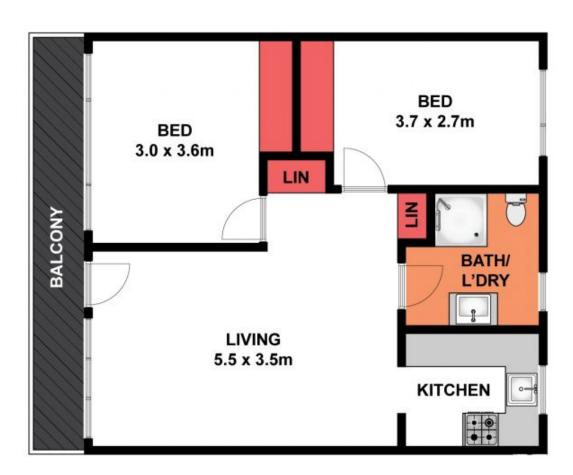

Comprising lounge/dining, well equipped kitchen with electric stove, two spacious bedrooms, bathroom/laundry providing a shower and toilet. There is a single undercover car space. Make your enquiries today, we challenge you to find a more affordable property in this sought after location!

6/45 Barrabool Road, Highton