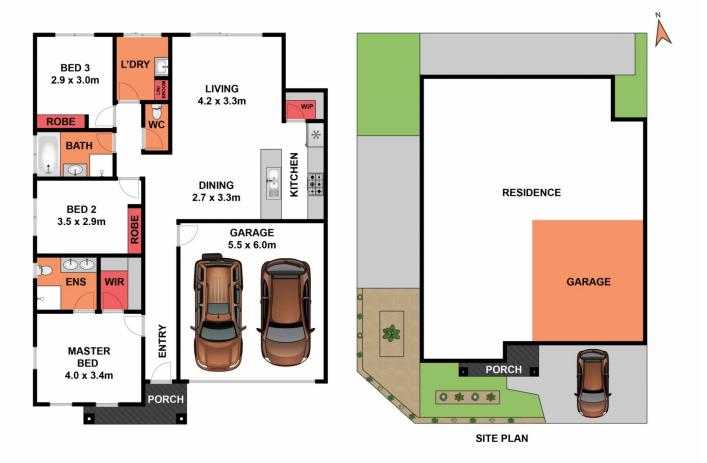

Boasting a modern open plan living space, kitchen with walk in pantry and stainless steel appliances, spacious lounge and dining, luxurious master bedroom with ensuite and walk in robe, two further double bedrooms with built in robes, a central chic bathroom, separate laundry, double garage with remote control access, North facing rear yard and a great corner allotment of 331m2.

1 Winterfell Road, Charlemont