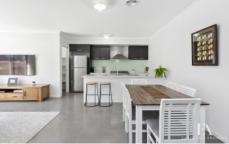

Boasting a modern open plan living space, kitchen with walk in pantry and stainless steel appliances, spacious lounge and dining, luxurious master bedroom with ensuite and walk in robe, two further double bedrooms with built in robes, a central chic bathroom, separate laundry, double garage with remote control access, North facing rear yard and a great corner allotment of 331m2.