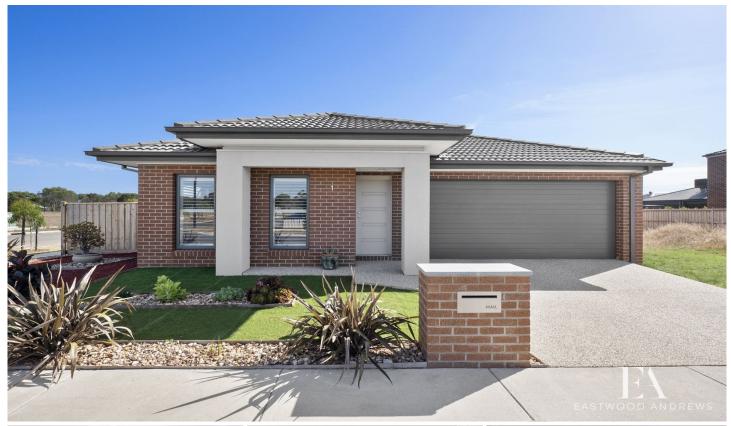

## 1 Winterfell Road Charlemont VIC

This stunningly modern home is either a brilliant first step into the Geelong real estate market, the perfect down-sizer or savvy addition to your investment portfolio. Set in a quiet street in a new suburb, with close proximity to the train station, shops and schools, this home will please the fussy buyer.

Boasting a modern open plan living space, kitchen with walk in pantry and stainless steel appliances, spacious lounge and dining, luxurious master bedroom with ensuite and walk in robe, two further double bedrooms with built in robes, a central chic bathroom, separate laundry, double garage with remote control access, North facing rear yard and a great corner allotment of 331m2.

An inspection is imperative to see all that this property has to offer.

3 🖴 2 🔓 2 🗬

**Price** : \$ 465,000 **Land Size** : 331 sqm

View : https://www.eastwoodandrews.com.au/sale/

vic/geelong-district/charlemont/residential/h