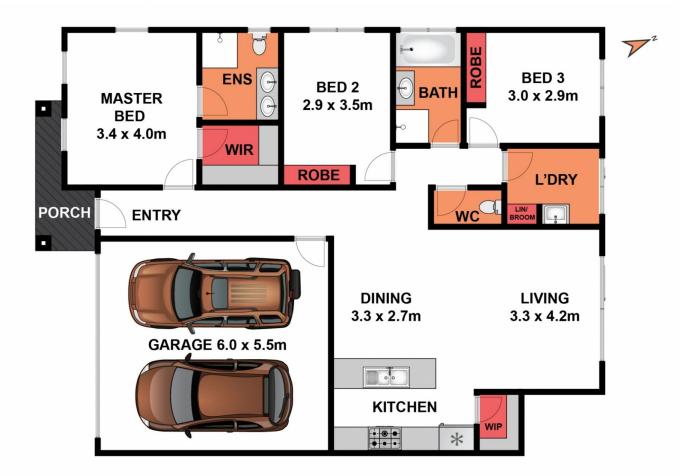

Boasting a modern open plan living space, kitchen with walk in pantry and stainless steel appliances, spacious lounge and dining, luxurious master bedroom with ensuite and walk in robe, two further double bedrooms with built in robes, a central chic bathroom, separate laundry, double garage with remote control access, North facing rear yard and a great corner allotment of 331m2.

ouse/5927687

Amanda Frick 03 52010575

Nicole Andrews 03 5201 0575

Whilst bwrm.com.au has made every attempt to ensure the accuracy of the floor plan contained here, measurements are approximate and no responsibility is taken for any error, omission, or mis-statement. This plan is for illustrative purposes only.

1 Winterfell Road, Charlemont

Whilst bwrm.com.au has made every attempt to ensure the accuracy of the floor plan contained here, measurements are approximate and no responsibility is taken for any error, omission, or mis-statement. This plan is for illustrative purposes only.