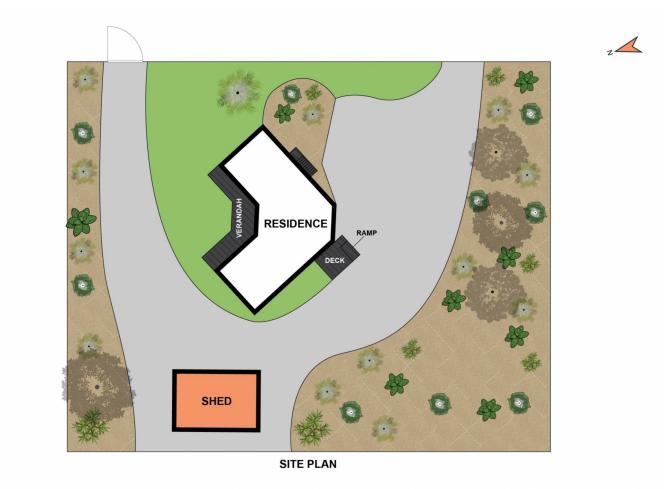

itchen/dining/lounge area. With some slight changes outside the circular driveway would give good access to the DLUG and a cosy rear deck area, offering a blank canvas for you to landscape as you please.

| 3 🎮 | 1 🚔 | 4 🚘 |
|-----|-----|-----|
|-----|-----|-----|

| Price     | : \$ 485,000  |
|-----------|---------------|
| Land Size | : 2052 sqm    |
| View      | : https://www |

: https://www.eastwoodandrews.com.au/sale/ vic/geelong-district/bannockburn/residential/ house/5927693



Amanda Frick 03 52010575



Whilst bwrm.com.au has made every attempt to ensure the accuracy of the floor plan contained here, measurements are approximate and no responsibility is taken for any error, omission, or mis-statement. This plan is for illustrative purposes only.

2 Bruce Street, Bannockburn





Whilst bwrm.com.au has made every attempt to ensure the accuracy of the floor plan contained here, measurements are approximate and no responsibility is taken for any error, omission, or mis-statement. This plan is for illustrative purposes only.

2 Bruce Street, Bannockburn