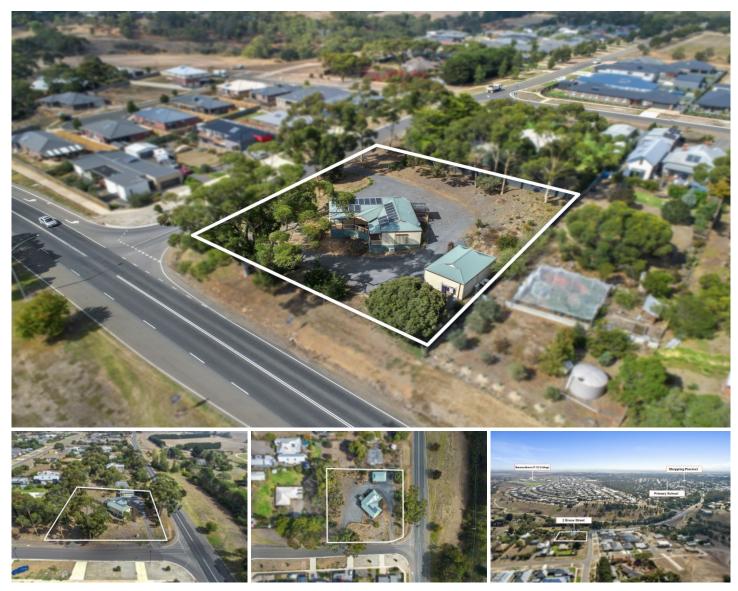

## **2 Bruce Street Bannockburn VIC**

Here are just a few possibilities on offer:

Option 1 - Take advantage of 2052 approx square metres of land with two street frontages and subdivide! Subject to council approval.

Option 2 - Currently operating as a vet clinic the site is ready to go for a similar business with reception area, consulting rooms, kitchen, bathroom, toilet and externally boasts large storage room or separate office, circular driveway and abundant parking. All new business is subject to council approval.

Option 3 - Given the zoning is residential, the dwelling can easily be converted back to a three bedroom home which would feature a large central bathroom, master with ensuite and WIR, open plan kitchen/dining/lounge area. With some slight changes outside the circular driveway would give good access to the DLUG and a cosy rear deck area, offering a blank canvas for you to landscape as you please.

| 3 🎮 | 1 🚔 | 4 🚘 |
|-----|-----|-----|
|-----|-----|-----|

| Price     | : \$ 485,000  |
|-----------|---------------|
| Land Size | : 2052 sqm    |
| View      | : https://www |

: https://www.eastwoodandrews.com.au/sale/ vic/geelong-district/bannockburn/residential/ house/5927693