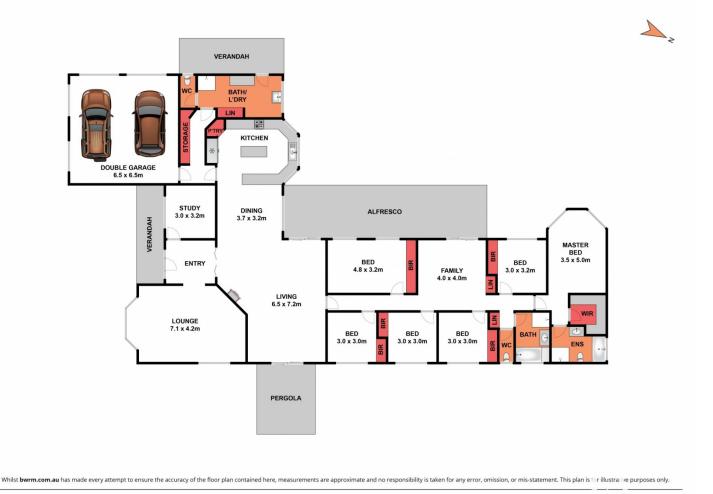

Towards the rear of the home are the 6 bedrooms, 5 with built in robes, master with ensuite and walk in robe. There is a third living area adjoining these bedrooms, making the

Whilst bwrm.com.au has made every attempt to ensure the accuracy of the floor plan contained here, measurements are approximate and no responsibility is taken for any error, omission, or mis-statement. This plan is for illustrative purposes only.