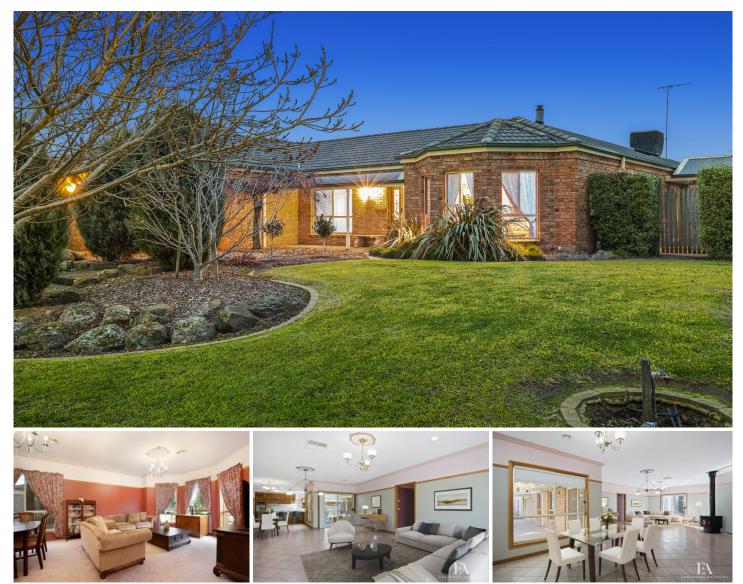

## 27-29 Washington Gardens Leopold VIC

If you are searching for a spacious family home on a large allotment, then look no further. This quality built home of approx 40sq zoned living space has it all.

Situated in one of the best streets in Leopold, the wide entrance hallway accesses a formal lounge/dining room and study at the front of the home. There is a large, light filled open plan kitchen/dining/family area with a Coonara wood heater which would undoubtedly be the central hub for all the family to gather. The stunning handmade solid timber kitchen provides plenty of cupboard and bench space, stainless steel gas cooktop and electric oven, dishwasher and large pantry. This area overlooks the side and rear yard, making it easy to keep an eye on children playing outdoors whilst cooking dinner or relaxing inside.

Towards the rear of the home are the 6 bedrooms, 5 with built in robes, master with ensuite and walk in robe. There is a third living area adjoining these bedrooms, making the