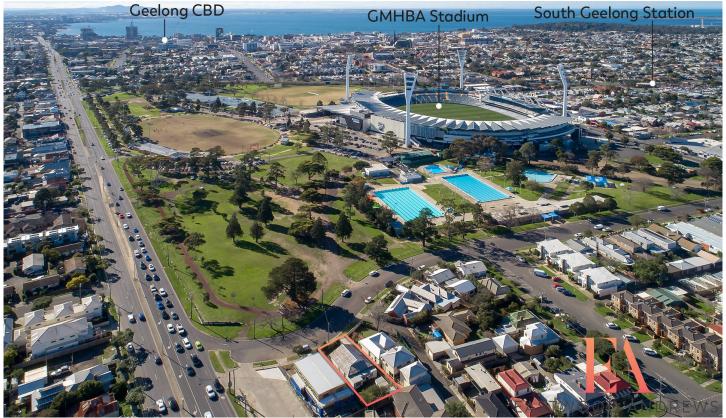

The close proximity to the CBD, Geelong's finest selection of schools, GMHBA Stadium for football enthusiasts, Kardinia Pool, the Barwon River, walking distance to the train station and easy access to Melbourne for commuters are some of the reasons this suburb is in such high demand.