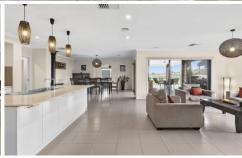

The wide entrance hall feeds into the hub of the family home boasting large open plan kitchen, dining and living area complete with fireplace. This practical galley kitchen features 900mm gas cook top and electric oven, dishwasher, stone bench tops and transitions seamlessly into the butler's pantry. Adjacent to the dining area is another family room where you can close off the noisy kids.