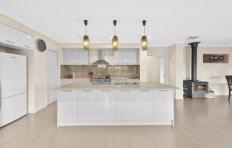

The wide entrance hall feeds into the hub of the family home boasting large open plan kitchen, dining and living area complete with fireplace. This practical galley kitchen features 900mm gas cook top and electric oven, dishwasher, stone bench tops and transitions seamlessly into the butler's pantry. Adjacent to the dining area is another family room where you can close off the noisy kids.