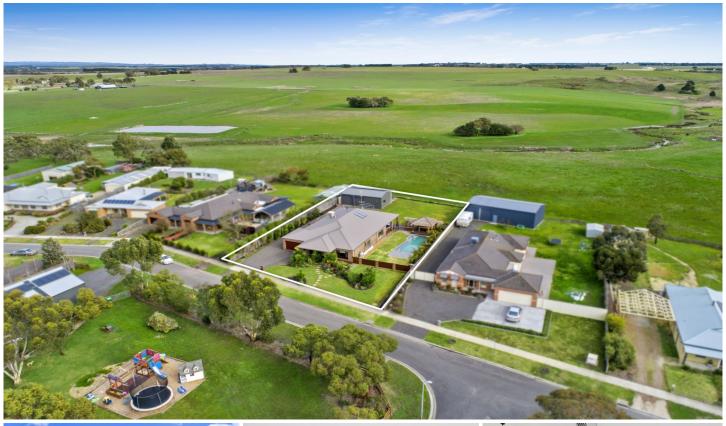

## 26 Greenfields Drive Moriac VIC

Upon entering this home there is an overwhelming sense of warmth amongst all the space. The versatile floor plan allows the front room, currently used as a study to otherwise be furnished as a third living area. To your immediate right, the master suite, Oh and how sweet it is! The sheer scale of it is a luxury on its own, featuring an over sized shower, dual vanity, separate toilet and a walk in robe you can swing a cat in!

4 📭 2 🖺 6 🗬

Land Size: 1789 sqm

View : https://www.eastwoodandrews.com.au/sale/

vic/geelong-district/moriac/residential/house

/5927714