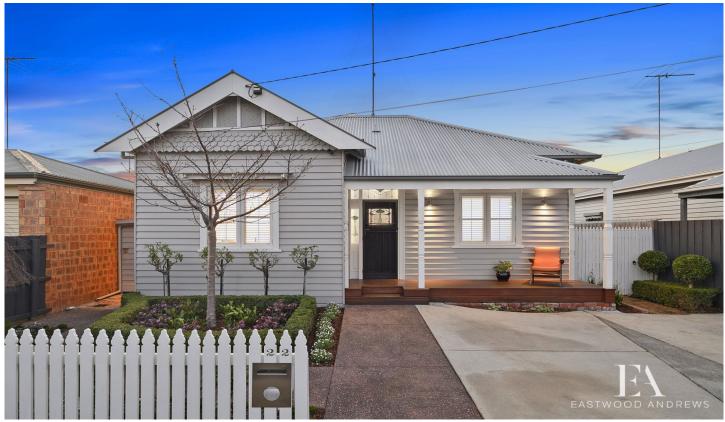

## 22 Loftus Street East Geelong VIC

This neatly packaged period home has everything to surprise and delight the fussiest of buyers. The charming street facade has been lovingly restored and quite modestly conceals the highest of quality renovations awaiting inside. Every inch of this home has been carefully considered and the execution of the finish is even more impressive, perfectly blending the charm of a character home with a modern, stylish and energy-efficient lifestyle. Upon entry into this home you will quickly become aware of the light, open feeling, the warmth of the hydronic heating and double-glazed windows, soaring high ceilings, custom 2-pack cabinetry and the beautifully polished solid blackbutt flooring throughout. The master bedroom is the first room to witness, with quality built-in robes which stretch to the ceiling, bedside pendant lights, split system air conditioning and feature plantation shutters. The second and third bedroom are spacious and display quality woollen carpets