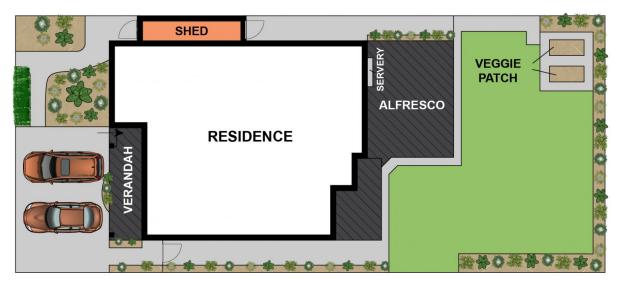

## 22 Loftus Street, East Geelong

SITE PLAN

Whilst bwrm.com.au has made every attempt to ensure the accuracy of the floor plan contained here, measurements are approximate and no responsibility is taken for any error, omission, or mis-statement. This plan is for illustrative purposes only.