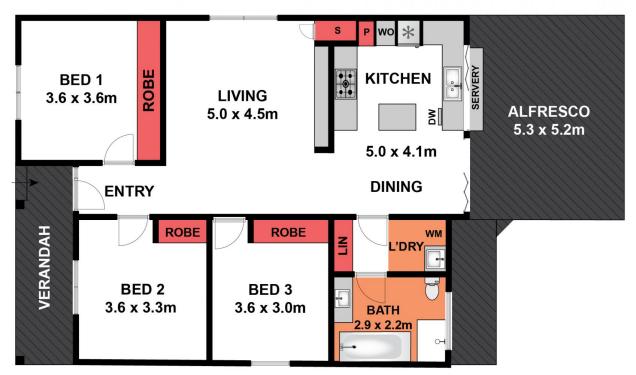

3 📭 1 🔓 2 🗬

Land Size: 373 sqm

View : https://www.eastwoodandrews.com.au/sale/

vic/geelong-district/east-geelong/residential/

house/5927720

Amanda Frick 03 52010575

Nicole Andrews 03 5201 0575

Whilst bwrm.com.au has made every attempt to ensure the accuracy of the floor plan contained here, measurements are approximate and no responsibility is taken for any error, omission, or mis-statement. This plan is for illustrative purposes only.