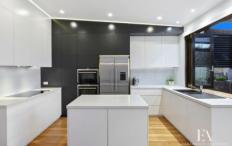

## 22 Loftus Street East Geelong VIC

This neatly packaged period home has everything to surprise and delight the fussiest of buyers. The charming street facade has been lovingly restored and quite modestly conceals the highest of quality renovations awaiting inside. Every inch of this home has been carefully considered and the execution of the finish is even more impressive, perfectly blending the charm of a character home with a modern, stylish and energy-efficient lifestyle. Upon entry into this home you will quickly become aware of the light, open feeling, the warmth of the hydronic heating and double-glazed windows, soaring high ceilings, custom 2-pack cabinetry and the beautifully polished solid blackbutt flooring throughout. The master bedroom is the first room to witness, with quality built-in robes which stretch to the ceiling, bedside pendant lights, split system air conditioning and feature plantation shutters. The second and third bedroom are spacious and display quality woollen carpets