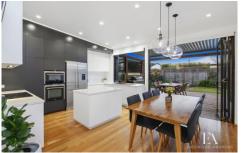

## 22 Loftus Street East Geelong VIC

This neatly packaged period home has everything to surprise and delight the fussiest of buyers. The charming street facade has been lovingly restored and quite modestly conceals the highest of quality renovations awaiting inside. Every inch of this home has been carefully considered and the execution of the finish is even more impressive, perfectly blending the charm of a character home with a modern, stylish and energy-efficient lifestyle. Upon entry into this home you will quickly become aware of the light, open feeling, the warmth of the hydronic heating and double-glazed windows, soaring high ceilings, custom 2-pack cabinetry and the beautifully polished solid blackbutt flooring throughout. The master bedroom is the first room to witness, with quality built-in robes which stretch to the ceiling, bedside pendant lights, split system air conditioning and feature plantation shutters. The second and third bedroom are spacious and display quality woollen carpets