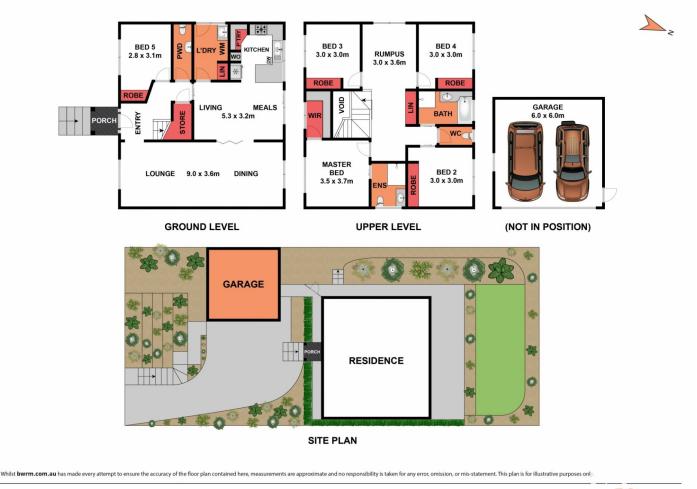

Comprising a wide entrance foyer, formal lounge/dining, an open plan kitchen/dining/family area bathed in an abundance of light and overlooking the rear yard/paved entertaining area.

The well appointed kitchen provides s/s appliances including a gas cooktop, electric wall oven and dishwasher and plenty of cupboard space. There is a laundry and powder room downstairs as well as a 5th bedroom with

## 5 🛤 2 🚔 2 🚘

Land Size : 663 sqm View : https://wy

: https://www.eastwoodandrews.com.au/sale/ vic/geelong-district/highton/residential/hous e/5927723

Nicole Andrews 03 5201 0575

Amanda Frick 03 52010575

Whilst bwrm.com.au has made every attempt to ensure the accuracy of the floor plan contained here, measurements are approximate and no responsibility is taken for any error, omission, or mis-statement. This plan is for illustrative purposes on b