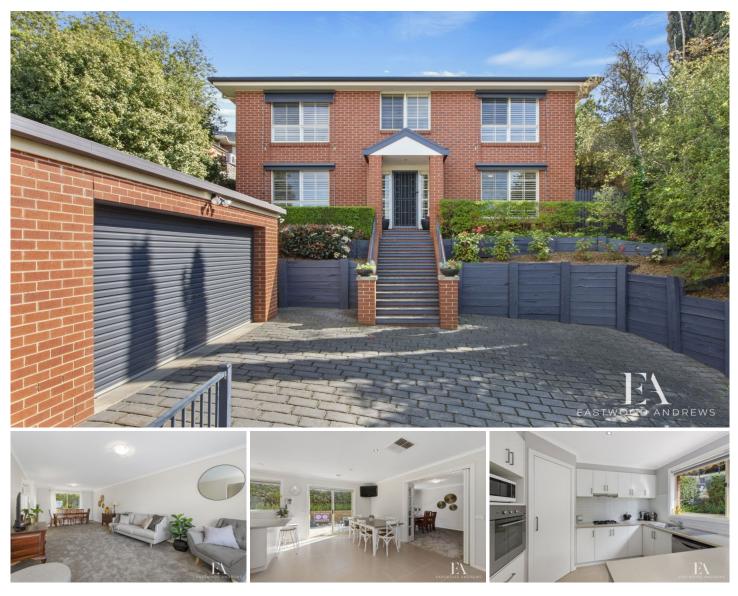

## **15 Lansbury Crescent Highton VIC**

Situated high on the hill with million dollar views over Highton and coastal areas, this stunning family residence provides plenty of living space over two levels. Minutes to the Highton shopping village, local schools and within easy access to the Melbourne Ring Rd this home will suit families and those who wish to commute to Melbourne for work. Only ten minutes to Geelong CBD and waterfront, and 10 minutes to coastal areas, the convenience of this location is what makes it such a sought after suburb.

Comprising a wide entrance foyer, formal lounge/dining, an open plan kitchen/dining/family area bathed in an abundance of light and overlooking the rear yard/paved entertaining area.

The well appointed kitchen provides s/s appliances including a gas cooktop, electric wall oven and dishwasher and plenty of cupboard space. There is a laundry and powder room downstairs as well as a 5th bedroom with

## 5 🛤 2 🚔 2 🚘

Land Size : 663 sqm View : https://wy

: https://www.eastwoodandrews.com.au/sale/ vic/geelong-district/highton/residential/hous e/5927723

Nicole Andrews 03 5201 0575

Amanda Frick 03 52010575