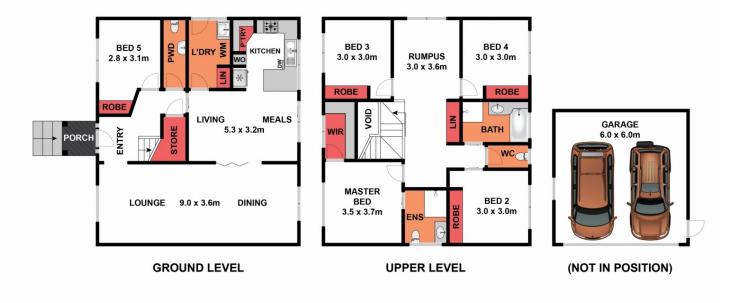

Comprising a wide entrance foyer, formal lounge/dining, an open plan kitchen/dining/family area bathed in an abundance of light and overlooking the rear yard/paved entertaining area.

The well appointed kitchen provides s/s appliances including a gas cooktop, electric wall oven and dishwasher and plenty of cupboard space. There is a laundry and powder room downstairs as well as a 5th bedroom with

## 5 🛤 2 🚔 2 🚘

Land Size : 663 sqm View : https://wy

: https://www.eastwoodandrews.com.au/sale/ vic/geelong-district/highton/residential/hous e/5927723

Nicole Andrews 03 5201 0575

Amanda Frick 03 52010575

Whilst bwrm.com.au has made every attempt to ensure the accuracy of the floor plan contained here, measurements are approximate and no responsibility is taken for any error, omission, or mis-statement. This plan is for illustrative purposes on b