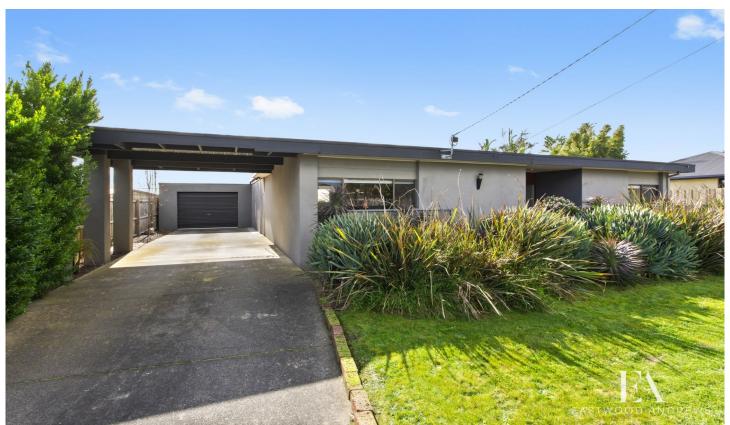

## 19 East End Crescent St Albans Park VIC

Situated in a quiet street, 10 minutes to Geelong CBD, coastal areas, local shops and schools, this location is sure to appeal to both owner occupiers and investors. Built by a quality builder Bell and Fulton, this double brick home has been modernised and well maintained over the years. On your first step inside you will be impressed by the wide entry, spacious L-shaped dining/lounge with bamboo timber flooring and a gas wall furnace. The updated kitchen/family has a glass splashback, stainless steel gas cooktop, electric oven and a dishwasher. There are three generous bedrooms each with built in robes. The master is located at the front of the home with its own ensuite. The family bathroom has a separate bath and shower and separate toilet.

You will be fascinated by the stunning undercover area complete with a ceiling fan and TV point, ideal for combined indoor/outdoor entertaining. The perfect lawn

3 📭 2 🚰 4 🗬

**Price** : \$ 540,000 **Land Size** : 717 sqm