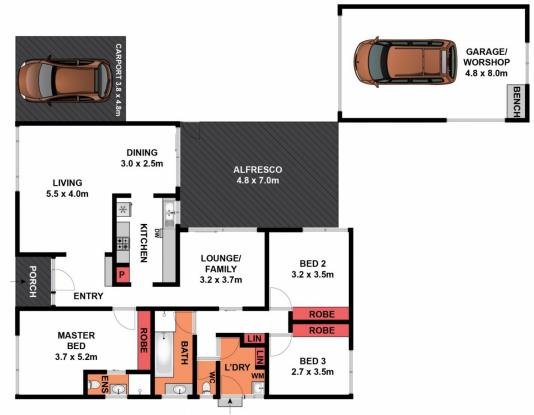

## 19 East End Crescent St Albans Park VIC

Situated in a quiet street, 10 minutes to Geelong CBD, coastal areas, local shops and schools, this location is sure to appeal to both owner occupiers and investors. Built by a quality builder Bell and Fulton, this double brick home has been modernised and well maintained over the years. On your first step inside you will be impressed by the wide entry, spacious L-shaped dining/lounge with bamboo timber flooring and a gas wall furnace. The updated kitchen/family has a glass splashback, stainless steel gas cooktop, electric oven and a dishwasher. There are three generous bedrooms each with built in robes. The master is located at the front of the home with its own ensuite. The family bathroom has a separate bath and shower and separate toilet.

You will be fascinated by the stunning undercover area complete with a ceiling fan and TV point, ideal for combined indoor/outdoor entertaining. The perfect lawn

3 📭 2 🚰 4 🗬

**Price** : \$ 540,000 **Land Size** : 717 sqm

19 East End Crescent, Saint Albans Park