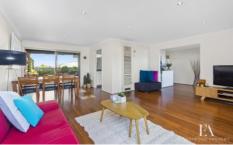

## 19 East End Crescent St Albans Park VIC

Situated in a quiet street, 10 minutes to Geelong CBD, coastal areas, local shops and schools, this location is sure to appeal to both owner occupiers and investors. Built by a quality builder Bell and Fulton, this double brick home has been modernised and well maintained over the years. On your first step inside you will be impressed by the wide entry, spacious L-shaped dining/lounge with bamboo timber flooring and a gas wall furnace. The updated kitchen/family has a glass splashback, stainless steel gas cooktop, electric oven and a dishwasher. There are three generous bedrooms each with built in robes. The master is located at the front of the home with its own ensuite. The family bathroom has a separate bath and shower and separate toilet.

You will be fascinated by the stunning undercover area complete with a ceiling fan and TV point, ideal for combined indoor/outdoor entertaining. The perfect lawn

3 📭 2 🚰 4 🗬

**Price** : \$ 540,000 **Land Size** : 717 sqm