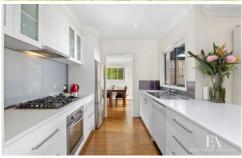

## 19 East End Crescent St Albans Park VIC

Situated in a quiet street, 10 minutes to Geelong CBD, coastal areas, local shops and schools, this location is sure to appeal to both owner occupiers and investors. Built by a quality builder Bell and Fulton, this double brick home has been modernised and well maintained over the years. On your first step inside you will be impressed by the wide entry, spacious L-shaped dining/lounge with bamboo timber flooring and a gas wall furnace. The updated kitchen/family has a glass splashback, stainless steel gas cooktop, electric oven and a dishwasher. There are three generous bedrooms each with built in robes. The master is located at the front of the home with its own ensuite. The family bathroom has a separate bath and shower and separate toilet.