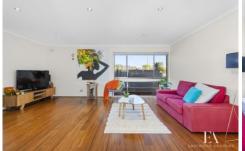

## 19 East End Crescent St Albans Park VIC

Situated in a quiet street, 10 minutes to Geelong CBD, coastal areas, local shops and schools, this location is sure to appeal to both owner occupiers and investors. Built by a quality builder Bell and Fulton, this double brick home has been modernised and well maintained over the years. On your first step inside you will be impressed by the wide entry, spacious L-shaped dining/lounge with bamboo timber flooring and a gas wall furnace. The updated kitchen/family has a glass splashback, stainless steel gas cooktop, electric oven and a dishwasher. There are three generous bedrooms each with built in robes. The master is located at the front of the home with its own ensuite. The family bathroom has a separate bath and shower and separate toilet.