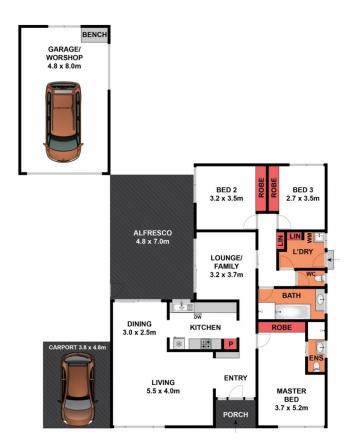

## 19 East End Crescent St Albans Park VIC

Situated in a quiet street, 10 minutes to Geelong CBD, coastal areas, local shops and schools, this location is sure to appeal to both owner occupiers and investors. Built by a quality builder Bell and Fulton, this double brick home has been modernised and well maintained over the years. On your first step inside you will be impressed by the wide entry, spacious L-shaped dining/lounge with bamboo timber flooring and a gas wall furnace. The updated kitchen/family has a glass splashback, stainless steel gas cooktop, electric oven and a dishwasher. There are three generous bedrooms each with built in robes. The master is located at the front of the home with its own ensuite. The family bathroom has a separate bath and shower and separate toilet.

You will be fascinated by the stunning undercover area complete with a ceiling fan and TV point, ideal for combined indoor/outdoor entertaining. The perfect lawn

3 📭 2 🚰 4 🗬

**Price** : \$ 540,000 **Land Size** : 717 sqm

19 East End Crescent, Saint Albans Park