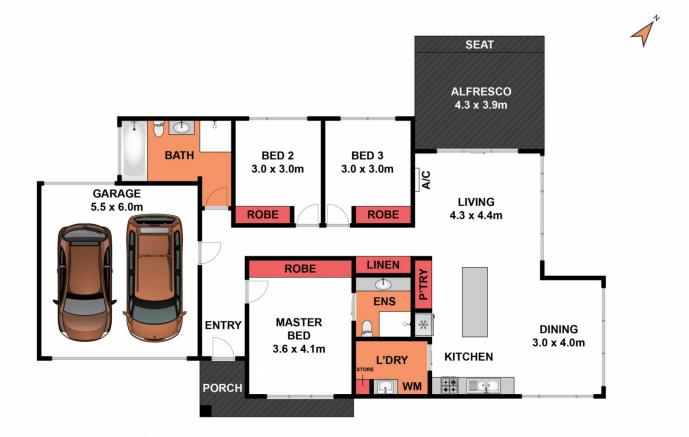

## 64 Sovereign Drive Mount Duneed VIC

This gorgeous fully established three bedroom home boasts character and style with an open plan living zone, two bathrooms and situated in a superb location. Externally the gardens are low maintenance and immaculate with synthetic grass and a fantastic undercover paved area that is the perfect place to entertain accessible from the sliding doors of the living area with a lovely west facing backyard.

The open plan kitchen, dining and main living area is large and offers the perfect place to entertain friends and family with easy access to the undercover alfresco and low maintenance backyard. The kitchen is well appointed with pantry, island bench, breakfast bar and quality stainless steel appliances including dishwasher, gas cook top, oven & range hood.

I/house/5927773

Amanda Frick 03 52010575

Whilst bwrm.com.au has made every attempt to ensure the accuracy of the floor plan contained here, measurements are approximate and no responsibility is taken for any error, omission, or mis-statement. This plan is for illustrative purposes only

**64 Sovereign Drive, Mount Duneed** 

Whilst bwrm.com.au has made every attempt to ensure the accuracy of the floor plan contained here, measurements are approximate and no responsibility is taken for any error, omission, or mis-statement. This plan is for illustrative purposes only

## **64 Sovereign Drive, Mount Duneed**