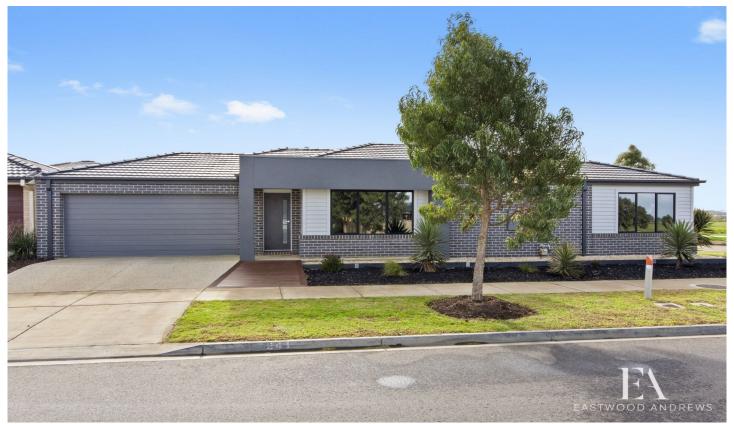

## 64 Sovereign Drive Mount Duneed VIC

This gorgeous fully established three bedroom home boasts character and style with an open plan living zone, two bathrooms and situated in a superb location. Externally the gardens are low maintenance and immaculate with synthetic grass and a fantastic undercover paved area that is the perfect place to entertain accessible from the sliding doors of the living area with a lovely west facing backyard.

Located in the prestigious Armstrong Mount Duneed estate with membership to Club Armstrong providing resort family

3 2 2 2 2

Land Size: 368 sqm

View : https://www.eastwoodandrews.com.au/sale/

vic/geelong-district/mount-duneed/residentia