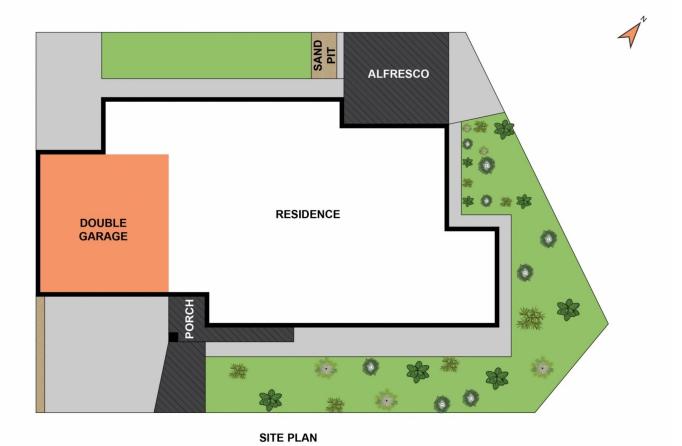

## 64 Sovereign Drive Mount Duneed VIC

This gorgeous fully established three bedroom home boasts character and style with an open plan living zone, two bathrooms and situated in a superb location. Externally the gardens are low maintenance and immaculate with synthetic grass and a fantastic undercover paved area that is the perfect place to entertain accessible from the sliding doors of the living area with a lovely west facing backyard.

The open plan kitchen, dining and main living area is large and offers the perfect place to entertain friends and family with easy access to the undercover alfresco and low maintenance backyard. The kitchen is well appointed with pantry, island bench, breakfast bar and quality stainless steel appliances including dishwasher, gas cook top, oven & range hood.

Located in the prestigious Armstrong Mount Duneed estate with membership to Club Armstrong providing resort family

3 2 2 2 2

Land Size: 368 sqm

View : https://www.eastwoodandrews.com.au/sale/

vic/geelong-district/mount-duneed/residentia

**64 Sovereign Drive, Mount Duneed** 

Whilst bwrm.com.au has made every attempt to ensure the accuracy of the floor plan contained here, measurements are approximate and no responsibility is taken for any error, omission, or mis-statement. This plan is for illustrative purposes only

## **64 Sovereign Drive, Mount Duneed**