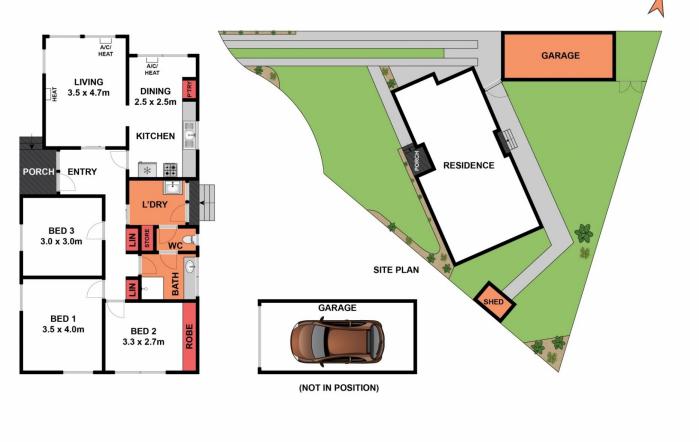

Nearby schools, shopping facilities and public transport in this highly sort after area of Newcomb make it perfect for the young family to begin their journey.

Perfectly positioned on a captivating allotment, the home features three generous bedrooms, central bathroom, sun filled spacious lounge and a separate kitchen/meals area.

View

**Amanda Frick** 03 52010575

Whilst bwrm.com.au has made every attempt to ensure the accuracy of the floor plan contained here, measurements are approximate and no responsibility is taken for any error, omission, or mis-statement. This plan is for illustrative purposes only