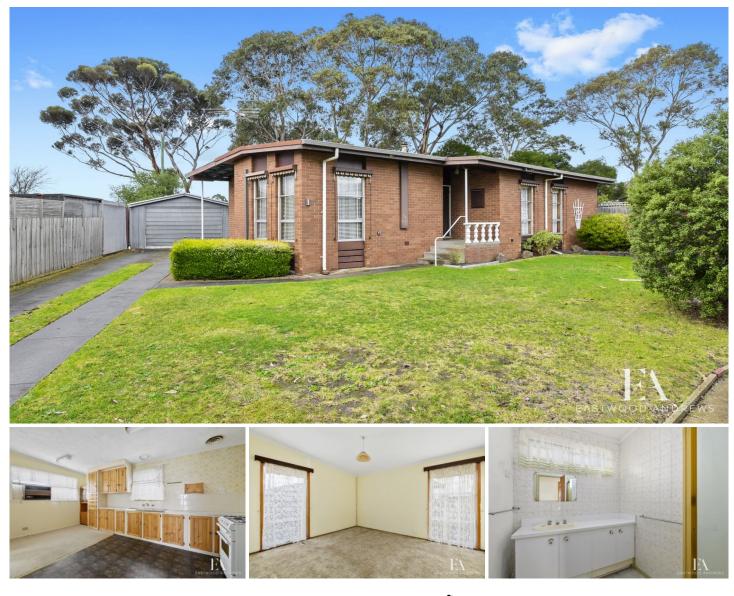

## **1 Fuchsia Court Newcomb VIC**

This stand out property is the perfect choice for investors or first home buyers. An exceptional block of 604m2 approximately has loads of potential with an expansive north-west facing backyard.

Nearby schools, shopping facilities and public transport in this highly sort after area of Newcomb make it perfect for the young family to begin their journey.

Perfectly positioned on a captivating allotment, the home features three generous bedrooms, central bathroom, sun filled spacious lounge and a separate kitchen/meals area.

Don't miss out on this exciting opportunity!

| Price |      | 2 | \$ | 38        | 6,6 | 000 |
|-------|------|---|----|-----------|-----|-----|
| and   | Sizo |   | 6  | <u>04</u> | sa  | m   |

- - : https://www.eastwoodandrews.com.au/sale/ vic/geelong-district/newcomb/residential/hou se/5927777