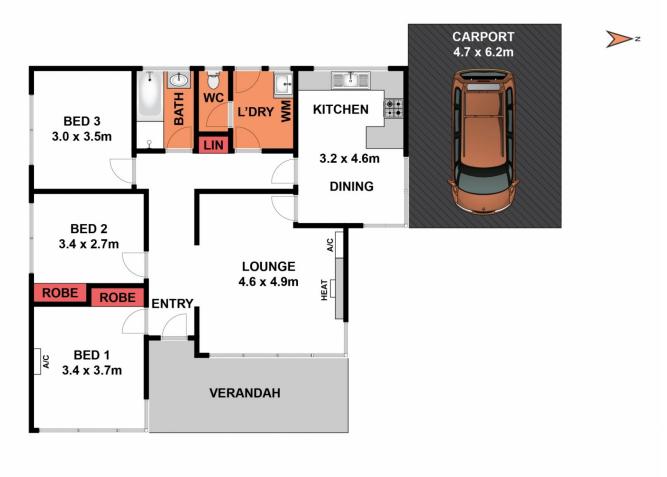

The home comprises a spacious lounge with ceiling fan, gas heater and AC, kitchen/meals with gas stove, 3 generous bedrooms - two with built in robes, master has an AC, bathroom with separate bath and shower, separate toilet.

Land Size : 798 sqm

: https://www.eastwoodandrews.com.au/sale/ vic/geelong-district/newcomb/residential/hou se/5927781

Nicole Andrews 03 5201 0575

Sarabjeet Singh 5201 0575

Whilst bwrm.com.au has made every attempt to ensure the accuracy of the floor plan contained here, measurements are approximate and no responsibility is taken for any error, omission, or mis-statement. This plan is for illustrative purposes only.

2 Helms Street, Newcomb

Whilst bwrm.com.au has made every attempt to ensure the accuracy of the floor plan contained here, measurements are approximate and no responsibility is taken for any error, ornission, or mis-statement. This plan is for illustrative purposes only