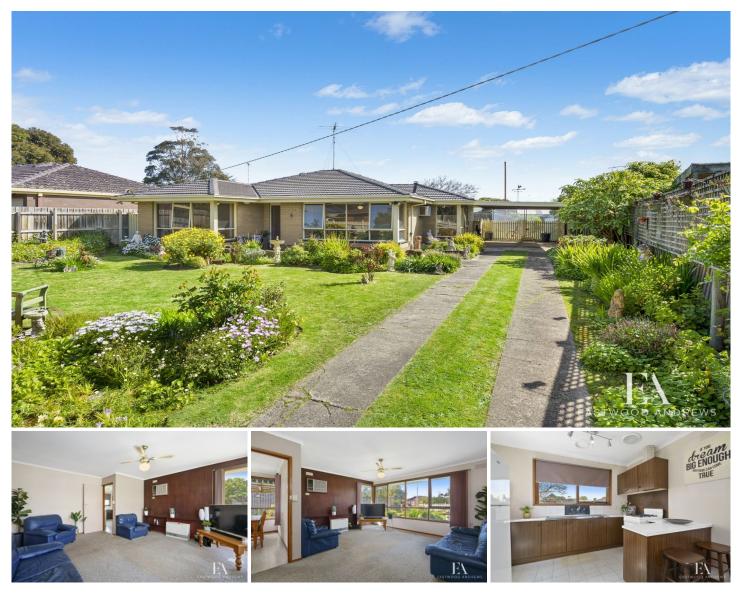

2 Helms Street Newcomb VIC

This property is sure to appeal to owner occupiers, investors and developers.

Situated on a large allotment of approx 798sqm, allowing the potential for subdivision/development STCA and only 10 minutes to Geelong CBD and coastal areas.

The home comprises a spacious lounge with ceiling fan, gas heater and AC, kitchen/meals with gas stove, 3 generous bedrooms - two with built in robes, master has an AC, bathroom with separate bath and shower, separate toilet.

Outdoors is a carport and extra space in the driveway providing plenty of off street parking. The west facing sunny yard has a large lawn area, established trees and gardens, cubby house and storage sheds.

Don't delay calling to arrange an inspection, this home provides enormous value for your money.

| Price | : | \$ | 505, | 000 |
|-------|---|----|------|-----|
|       | - | _  |      |     |

Land Size View