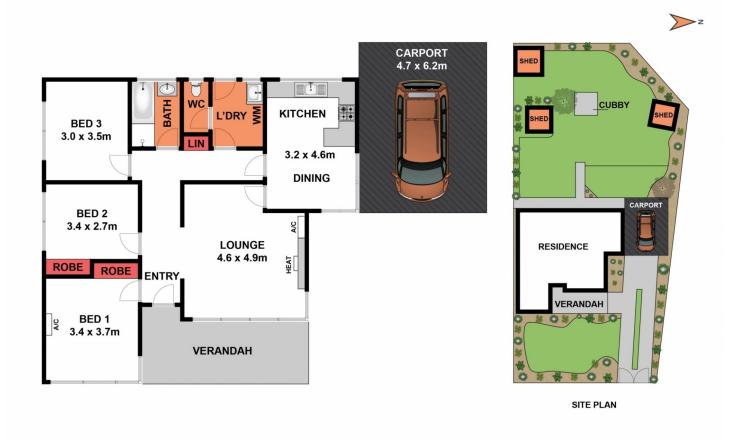

The home comprises a spacious lounge with ceiling fan, gas heater and AC, kitchen/meals with gas stove, 3 generous bedrooms - two with built in robes, master has an AC, bathroom with separate bath and shower, separate toilet.

Outdoors is a carport and extra space in the driveway providing plenty of off street parking. The west facing sunny yard has a large lawn area, established trees and gardens, cubby house and storage sheds.

Land Size : 798 sqm

: https://www.eastwoodandrews.com.au/sale/ vic/geelong-district/newcomb/residential/hou se/5927781

Nicole Andrews 03 5201 0575

Sarabjeet Singh 5201 0575

Whilst bwrm.com.au has made every attempt to ensure the accuracy of the floor plan contained here, measurements are approximate and no responsibility is taken for any error, omission, or mis-statement. This plan is for illustrative purposes only.

2 Helms Street, Newcomb