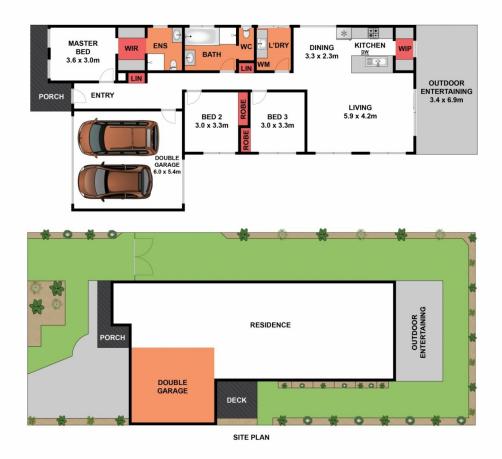

Comprising a light filled open plan kitchen/dining/living with s/s gas cooktop, fan forced oven, dishwasher and walk in pantry. There are 3 good sized bedrooms, master with walk through robe and ensuite, the remaining two bedrooms each have built in robes. The central bathroom provides a separate bath and shower, separate toilet. There is ducted heating throughout to keep cosy during the

cooler months.

The remote controlled double garage has internal access to

The remote controlled double garage has internal access to the house plus a rear roller door to access the back yard.

3 🗀 2 🗀 3 👄

## 7 Seifferts Street, Armstrong Creek