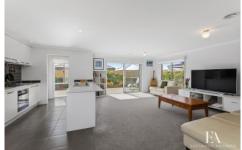

Comprising a light filled open plan kitchen/dining/living with s/s gas cooktop, fan forced oven, dishwasher and walk in pantry. There are 3 good sized bedrooms, master with walk through robe and ensuite, the remaining two bedrooms each have built in robes. The central bathroom provides a separate bath and shower, separate toilet. There is ducted heating throughout to keep cosy during the