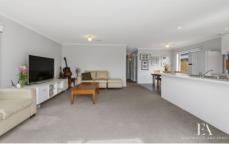

Comprising a light filled open plan kitchen/dining/living with s/s gas cooktop, fan forced oven, dishwasher and walk in pantry. There are 3 good sized bedrooms, master with walk through robe and ensuite, the remaining two bedrooms each have built in robes. The central bathroom provides a separate bath and shower, separate toilet. There is ducted heating throughout to keep cosy during the