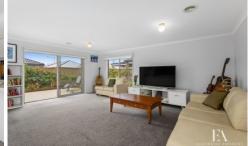

Comprising a light filled open plan kitchen/dining/living with s/s gas cooktop, fan forced oven, dishwasher and walk in pantry. There are 3 good sized bedrooms, master with walk through robe and ensuite, the remaining two bedrooms each have built in robes. The central bathroom provides a separate bath and shower, separate toilet. There is ducted heating throughout to keep cosy during the