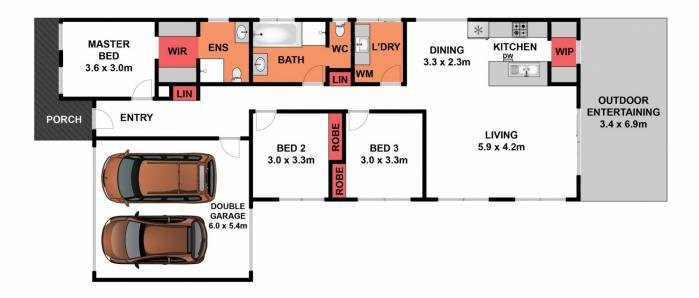

Comprising a light filled open plan kitchen/dining/living with s/s gas cooktop, fan forced oven, dishwasher and walk in pantry. There are 3 good sized bedrooms, master with walk through robe and ensuite, the remaining two bedrooms each have built in robes. The central bathroom provides a separate bath and shower, separate toilet. There is ducted heating throughout to keep cosy during the

cooler months.

The remote controlled double garage has internal access to

The remote controlled double garage has internal access to the house plus a rear roller door to access the back yard.

3 🗀 2 🗀 3 👄

Whilst bwrm.com.au has made every attempt to ensure the accuracy of the floor plan contained here, measurements are approximate and no responsibility is taken for any error, omission, or mis-statement. This plan is for illustrative purposes only

## 7 Seifferts Street, Armstrong Creek

Whilst bwrm.com.au has made every attempt to ensure the accuracy of the floor plan contained here, measurements are approximate and no responsibility is taken for any error, omission, or mis-statement. This plan is for illustrative purposes only