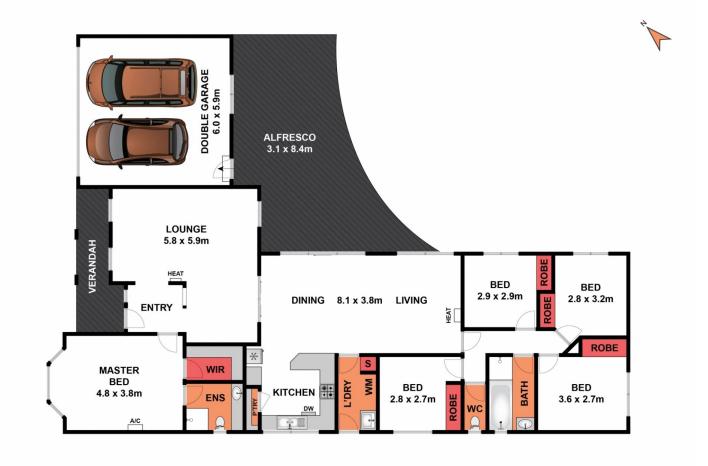

Comprising formal lounge plus an open plan kitchen/dining/family area. The timber kitchen provides gas cooktop, electric oven, dishwasher and plenty of storage space. The five bedrooms are all a good size, the master is at the front of the home with WIR and ensuite, the remaining 4 bedrooms are zoned towards the back of the home and each have built in robes. The family bathroom provides a separate bath and shower, separate toilet.

Opening through glass sliding doors from the dining room is an expansive decked area with cafe blinds, allowing use all year round. The double garage is remote controlled plus there are side gates allowing access to the back yard.

View

**Nicole Andrews** 03 5201 0575

**Andrew Crowhurst** 03 5201 0575

Whilst bwrm.com.au has made every attempt to ensure the accuracy of the floor plan contained here, measurements are approximate and no responsibility is taken for any error, omission, or mis-statement. This plan is for illustrative purposes only