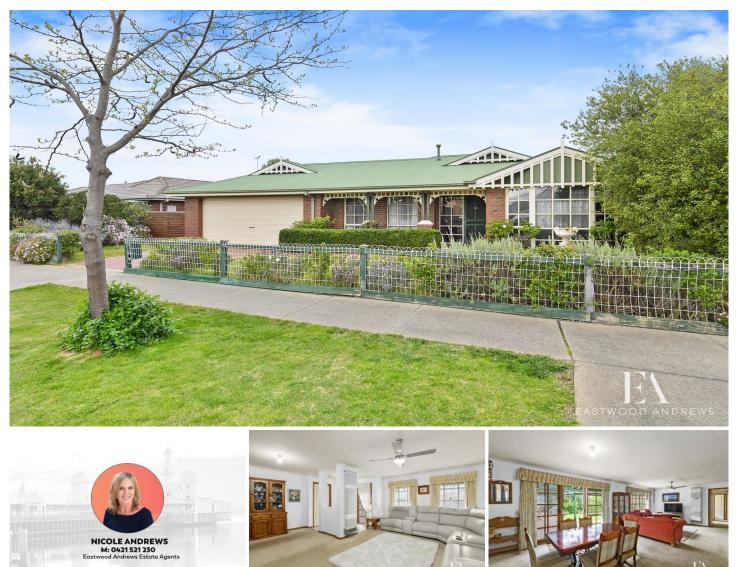

## 29 Paramount Crescent St Albans Park VIC

Situated in this family friendly and highly sought after suburb, 10 minutes to Geelong CBD and minutes from local shops, schools and sporting reserves, this home is sure to appeal to a family looking for plenty of living space in a convenient location.

Comprising formal lounge plus an open plan kitchen/dining/family area. The timber kitchen provides gas cooktop, electric oven, dishwasher and plenty of storage space. The five bedrooms are all a good size, the master is at the front of the home with WIR and ensuite, the remaining 4 bedrooms are zoned towards the back of the home and each have built in robes. The family bathroom provides a separate bath and shower, separate toilet.

Opening through glass sliding doors from the dining room is an expansive decked area with cafe blinds, allowing use all year round. The double garage is remote controlled plus there are side gates allowing access to the back yard.