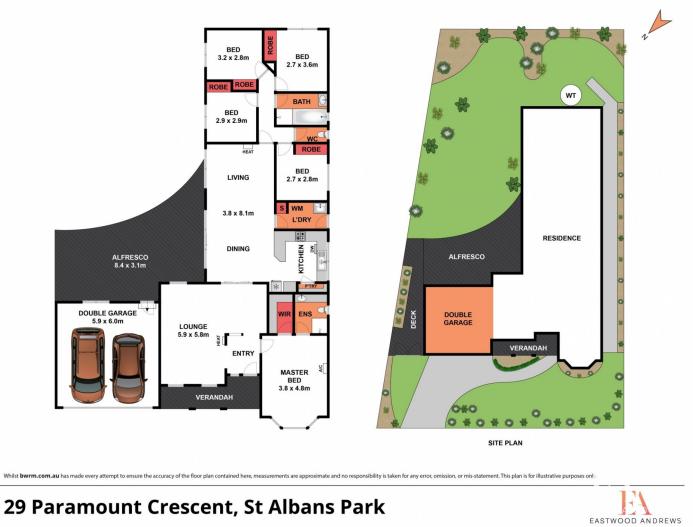

Comprising formal lounge plus an open plan kitchen/dining/family area. The timber kitchen provides gas cooktop, electric oven, dishwasher and plenty of storage space. The five bedrooms are all a good size, the master is at the front of the home with WIR and ensuite, the remaining 4 bedrooms are zoned towards the back of the home and each have built in robes. The family bathroom provides a separate bath and shower, separate toilet.

Opening through glass sliding doors from the dining room is an expansive decked area with cafe blinds, allowing use all year round. The double garage is remote controlled plus there are side gates allowing access to the back yard.

View

**Nicole Andrews** 03 5201 0575

**Andrew Crowhurst** 03 5201 0575

Whilst bwrm.com.au has made every attempt to ensure the accuracy of the floor plan contained here, measurements are approximate and no responsibility is taken for any error, omission, or mis-statement. This plan is for illustrative purposes only

## 29 Paramount Crescent, St Albans Park

EASTWOOD ANDREWS