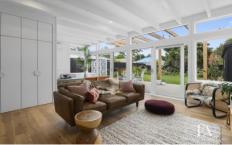

Proudly displaying a fully appointed kitchen with stone bench tops, gold tap ware, appliance cupboard and dishwasher which seamlessly connects to the North facing open plan living area. The living room ceilings soar above, with a whole wall of windows taking full advantage of the radiant sunshine. A second living area at the front of the home can be utilized as a formal dining or reading nook, complete with built in window seats.