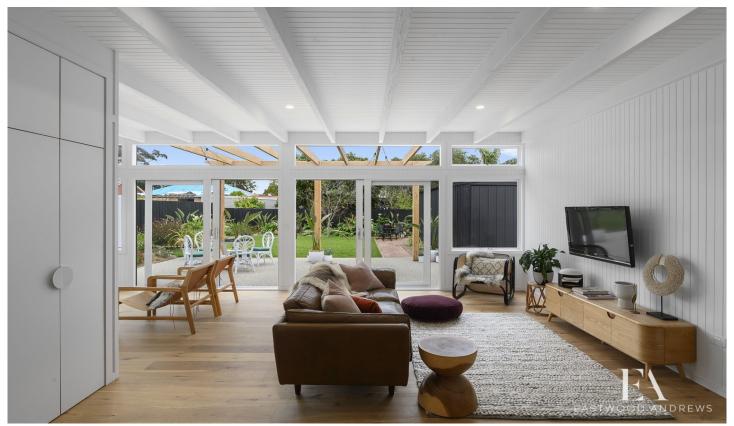

## 7 Bendle Street East Geelong VIC

The elegance of this home is apparent as soon as you step inside the front door. From the beautiful timber floorboards to the timber lined ceilings, every room will surprise and delight the fussiest of buyers. This home has been stripped back to bare bones and then lovingly transformed into the sophisticated home it is today.

Proudly displaying a fully appointed kitchen with stone bench tops, gold tap ware, appliance cupboard and dishwasher which seamlessly connects to the North facing open plan living area. The living room ceilings soar above, with a whole wall of windows taking full advantage of the radiant sunshine. A second living area at the front of the home can be utilized as a formal dining or reading nook, complete with built in window seats.