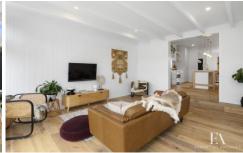

Proudly displaying a fully appointed kitchen with stone bench tops, gold tap ware, appliance cupboard and dishwasher which seamlessly connects to the North facing open plan living area. The living room ceilings soar above, with a whole wall of windows taking full advantage of the radiant sunshine. A second living area at the front of the home can be utilized as a formal dining or reading nook, complete with built in window seats.

Offering three spacious bedrooms, all with built in robes,

3 📭 2 🔓 2 🖨

Land Size: 592 sqm

View : https://www.eastwoodandrews.com.au/sale/

vic/geelong-district/east-geelong/residential/

house/5927786

Amanda Frick 03 52010575