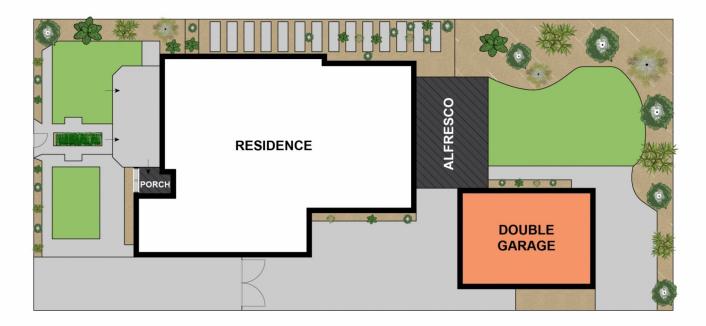

## 7 Bendle Street, East Geelong

SITE PLAN

Whilst bwrm.com.au has made every attempt to ensure the accuracy of the floor plan contained here, measurements are approximate and no responsibility is taken for any error, omission, or mis-statement. This plan is for illustrative purposes only