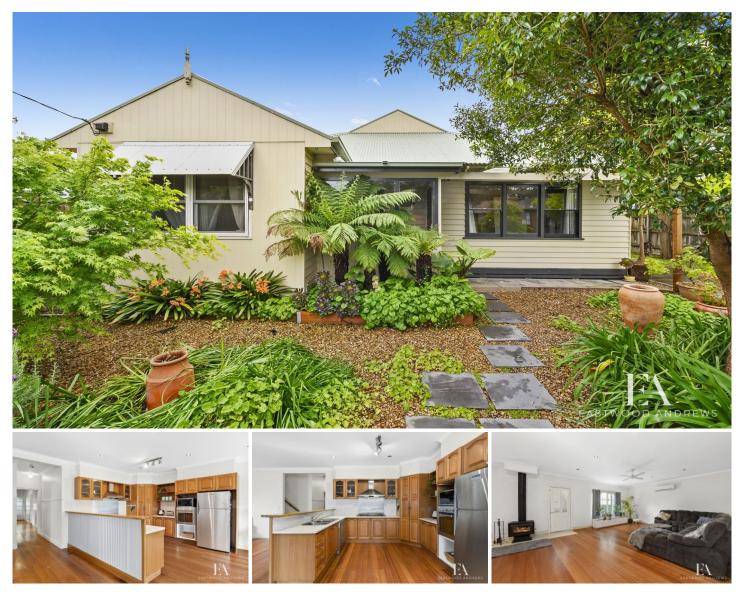

## 11 Lancaster Avenue Newcomb VIC

This adorable weatherboard home has something to delight all family members, from its high ceilings, polished floorboards throughout, timber kitchen, outdoor double lock up garage and a pool, no one will be disappointed.

Many character features throughout the home add to the sense of charm, including decorative cornices and timber mantle pieces. Five bedrooms make a formidable home for a family with the enormous master bedroom with its own storage and ensuite, the bedrooms in this home are so spacious and will suit a plethora of buyers with multiple purpose options. The formal lounge room has it's own chimney and gas heating, while the open plan family area encompasses a fully functional kitchen with DW and gas cooking, a dining area and a large family room with Coonara heating and air-conditioner.