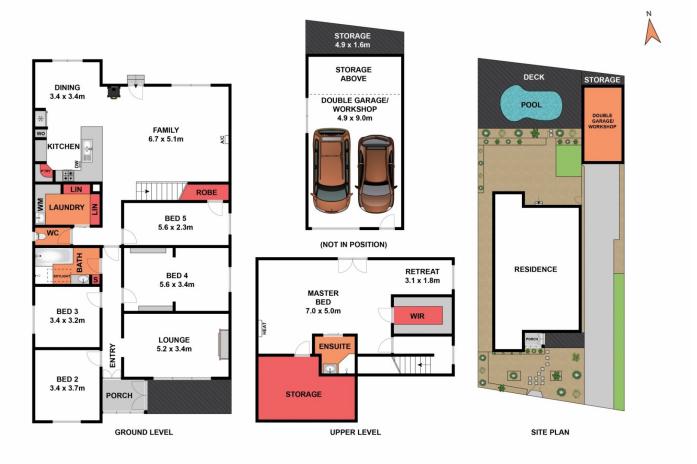

Many character features throughout the home add to the sense of charm, including decorative cornices and timber mantle pieces. Five bedrooms make a formidable home for a family with the enormous master bedroom with its own storage and ensuite, the bedrooms in this home are so spacious and will suit a plethora of buyers with multiple purpose options. The formal lounge room has it's own chimney and gas heating, while the open plan family area encompasses a fully functional kitchen with DW and gas cooking, a dining area and a large family room with Coonara heating and air-conditioner.

## 5 🛤 2 🚔 2 🚘

**Price :** \$ 550,000

View : https://www.eastwoodandrews.com.au/sale/vic/g eelong-district/newcomb/residential/house/59277 87

Amanda Frick 03 52010575

Sarabjeet Singh 5201 0575

Whilst bwrm.com.au has made every attempt to ensure the accuracy of the floor plan contained here, measurements are approximate and no responsibility is taken for any error, omission, or mis-statement. This plan is for illustrative purposes only

## 11 Lancaster Avenue, Newcomb

EASTWOOD ANDREWS