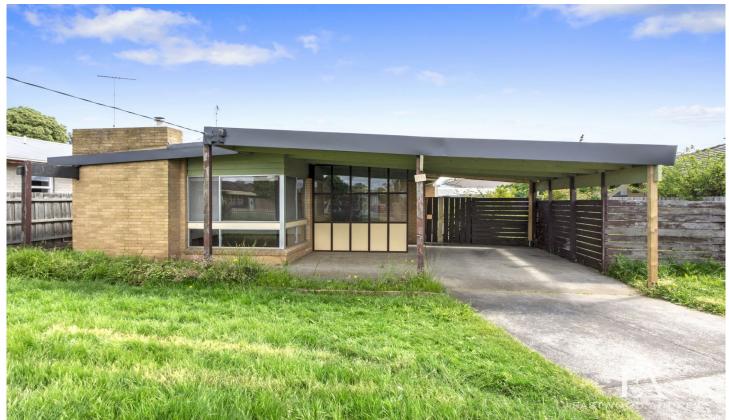

## 48 Pioneer Road Grovedale VIC

Situated within walking distance to Waurn Ponds shopping Centre, medical facilities, local schools and public transport, and only a 10 minute drive to Torquay or into town, this home is close to everything.

Outdoors is a carport for undercover parking and a secure rear yard with large steel storage shed. Allotment approx 580sqm.

3 📭 1 🖺 2 🗬

Land Size: 580 sqm

View : https://www.eastwoodandrews.com.au/leas

e/vic/geelong-district/grovedale/residential/h