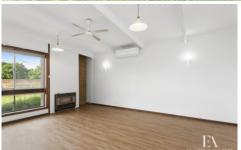

Comprising a formal lounge, kitchen/dining with gas wall oven and electric cooktop. There are 3 bedrooms each with built in robes and the bathroom provides a separate bath and shower, and separate toilet.