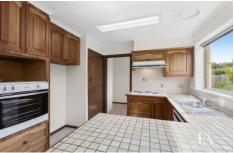

Comprising a formal lounge, kitchen/dining with gas wall oven and electric cooktop. There are 3 bedrooms each with built in robes and the bathroom provides a separate bath and shower, and separate toilet.