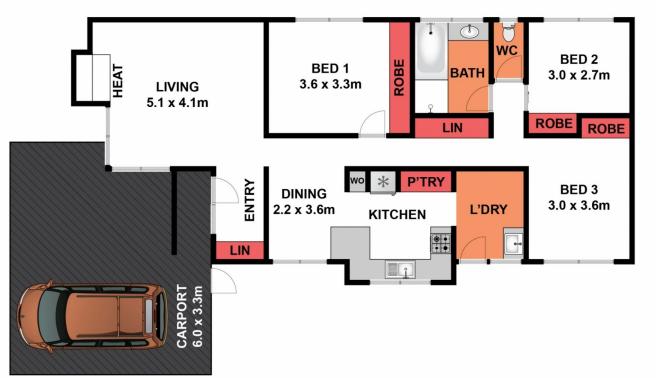

Comprising a formal lounge, kitchen/dining with gas wall oven and electric cooktop. There are 3 bedrooms each with built in robes and the bathroom provides a separate bath and shower, and separate toilet.

Outdoors is a carport for undercover parking and a secure rear yard with large steel storage shed. Allotment approx 580sqm.

3 📭 1 🖺 2 🗬

Land Size: 580 sqm

View : https://www.eastwoodandrews.com.au/leas

e/vic/geelong-district/grovedale/residential/h

## 48 Pioneer Road, Grovedale