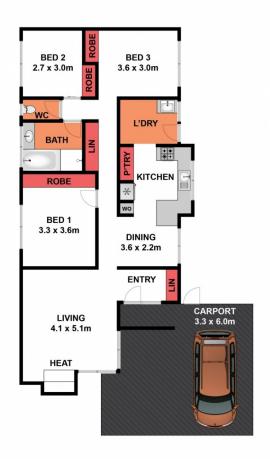

Comprising a formal lounge, kitchen/dining with gas wall oven and electric cooktop. There are 3 bedrooms each with built in robes and the bathroom provides a separate bath and shower, and separate toilet.

Outdoors is a carport for undercover parking and a secure rear yard with large steel storage shed. Allotment approx 580sqm.

3 📭 1 🖺 2 🗬

Land Size: 580 sqm

View : https://www.eastwoodandrews.com.au/leas

e/vic/geelong-district/grovedale/residential/h

## 48 Pioneer Road, Grovedale

Whilst bwrm.com.au has made every attempt to ensure the accuracy of the floor plan contained here, measurements are approximate and no responsibility is taken for any error, omission, or mis-statement. This plan is for illustrative purposes only