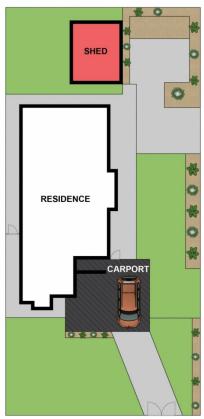

Outdoors is a carport for undercover parking and a secure rear yard with large steel storage shed. Allotment approx 580sqm.

3 📭 1 🖺 2 🗬

Land Size: 580 sqm

View : https://www.eastwoodandrews.com.au/leas

e/vic/geelong-district/grovedale/residential/h

ouse/5939187

**Melanie Backer** 03 5201 0575

SITE PLAN

Whilst bwrm.com.au has made every attempt to ensure the accuracy of the floor plan contained here, measurements are approximate and no responsibility is taken for any error, omission, or mis-statement. This plan is for illustrative purposes only