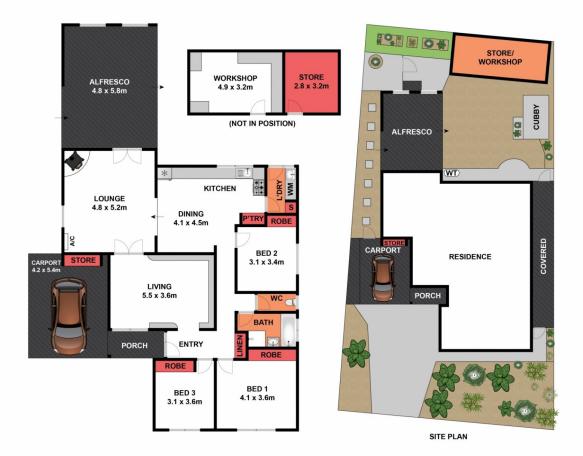

## 4 Beltana Street Grovedale VIC

Set in one of Grovedale's highest capital growth areas this family home offers more than meets the eye. Fully renovated throughout the home with 2 living areas, stunning updated kitchen overlooking the backyard with great bench space, euro appliances and dining/meals area. There's 3 spacious bedrooms with robes and the updated bathroom has a full sized bath and shower recess.

The living areas flow out to the 6m x 6m covered alfresco area ideal for year round entertaining with summer blinds to open up to the rear yard with cubby house and workshop. With a single carport and plenty of off street parking space on the 567m2 allotment. Low cost comfortable living via split system air con & slow combustion heating and 3 KW Solar system.

Perfectly located close to schools, kinder & child care with strip shopping nearby. Public transport at the end of the street connects with Marshall Station and Waurn Ponds

3 📭 1 🔓 1 🗬

**Price** : \$ 552,500 **Land Size** : 567 sqm

## 4 Beltana Street, Grovedale

Whilst bwrm.com.au has made every attempt to ensure the accuracy of the floor plan contained here, measurements are approximate and no responsibility is taken for any error, omission, or mis-statement. This plan is for illustrative purposes only