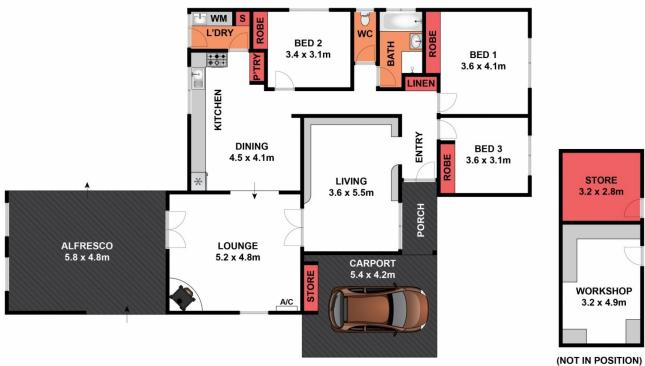

## 4 Beltana Street Grovedale VIC

Set in one of Grovedale's highest capital growth areas this family home offers more than meets the eye. Fully renovated throughout the home with 2 living areas, stunning updated kitchen overlooking the backyard with great bench space, euro appliances and dining/meals area. There's 3 spacious bedrooms with robes and the updated bathroom has a full sized bath and shower recess.

The living areas flow out to the 6m x 6m covered alfresco area ideal for year round entertaining with summer blinds to open up to the rear yard with cubby house and workshop. With a single carport and plenty of off street parking space on the 567m2 allotment. Low cost comfortable living via split system air con & slow combustion heating and 3 KW Solar system.

## 4 Beltana Street, Grovedale