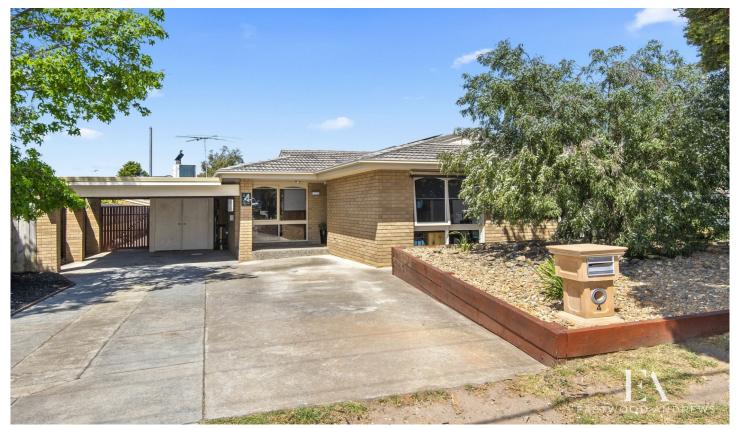

## 4 Beltana Street Grovedale VIC

Set in one of Grovedale's highest capital growth areas this family home offers more than meets the eye. Fully renovated throughout the home with 2 living areas, stunning updated kitchen overlooking the backyard with great bench space, euro appliances and dining/meals area. There's 3 spacious bedrooms with robes and the updated bathroom has a full sized bath and shower recess.

The living areas flow out to the 6m x 6m covered alfresco area ideal for year round entertaining with summer blinds to open up to the rear yard with cubby house and workshop. With a single carport and plenty of off street parking space on the 567m2 allotment. Low cost comfortable living via split system air con & slow combustion heating and 3 KW Solar system.

Perfectly located close to schools, kinder & child care with strip shopping nearby. Public transport at the end of the street connects with Marshall Station and Waurn Ponds

3 📭 1 🔓 1 🗬

**Price** : \$ 552,500 **Land Size** : 567 sqm