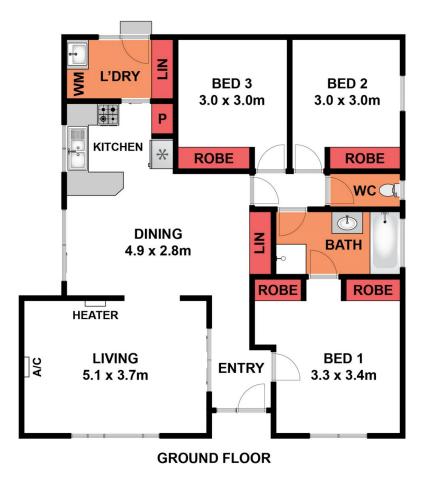

Comprising formal lounge with a gas wall furnace and split system airconditioner, kitchen/dining with gas upright stove, three bedrooms with built in robes. The bathroom has a separate bath and shower and adjoins the master bedroom. Outdoors is a large rear yard with steel garden shed, allotment approximately 569sqm with opportunity for

potential subdivision/ development STCA.

Homes at this price range are hard to find, pick up the phone today and book in an inspection!

3 📭 1 🖺 2 🗬

**Price** : \$ 467,500 **Land Size** : 569 sqm

View : https://www.eastwoodandrews.com.au/sale/ vic/geelong-district/st-albans-park/residentia

293 Wilsons Road, St Albans Park