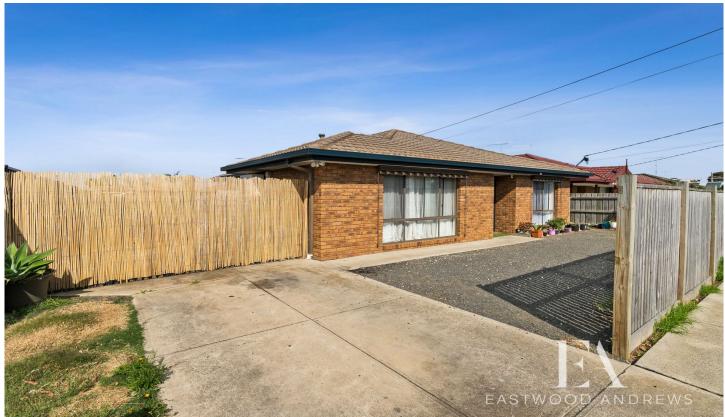

## 293 Wilsons Road St Albans Park VIC

Offered at an affordable price range, this property makes the perfect investment opportunity, currently tenanted for \$340/week until October 2021.

Conveniently located close to shops and public transport and only ten minutes to the Geelong CBD the convenience is the reason this suburb is so popular.

Comprising formal lounge with a gas wall furnace and split system airconditioner, kitchen/dining with gas upright stove, three bedrooms with built in robes. The bathroom has a separate bath and shower and adjoins the master bedroom. Outdoors is a large rear yard with steel garden shed, allotment approximately 569sqm with opportunity for

potential subdivision/ development STCA.

Homes at this price range are hard to find, pick up the phone today and book in an inspection!

3 📭 1 🖺 2 🗬

**Price** : \$ 467,500 **Land Size** : 569 sqm

View : https://www.eastwoodandrews.com.au/sale/ vic/geelong-district/st-albans-park/residentia