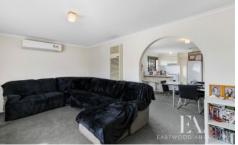

Comprising formal lounge with a gas wall furnace and split system airconditioner, kitchen/dining with gas upright stove, three bedrooms with built in robes. The bathroom has a separate bath and shower and adjoins the master bedroom. Outdoors is a large rear yard with steel garden shed, allotment approximately 569sqm with opportunity for