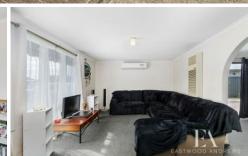

Comprising formal lounge with a gas wall furnace and split system airconditioner, kitchen/dining with gas upright stove, three bedrooms with built in robes. The bathroom has a separate bath and shower and adjoins the master bedroom. Outdoors is a large rear yard with steel garden shed, allotment approximately 569sqm with opportunity for