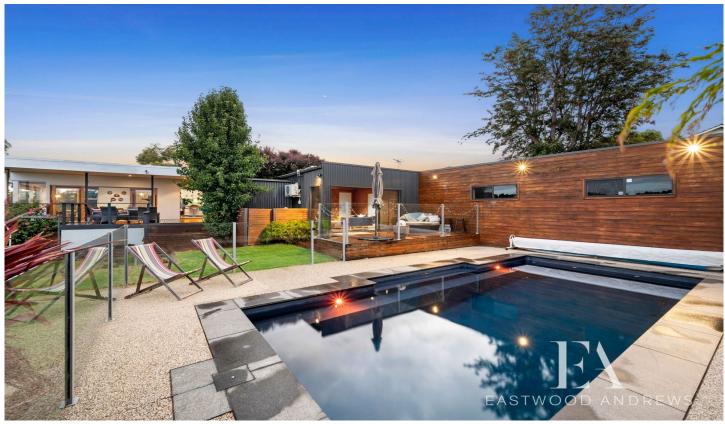

## 194 Mt Pleasant Road Highton VIC

Perfectly located family oasis on 1135m2 allotment in Old Highton, in the area historically known as Strawberry Hill you can walk to the Barwon River, Highton Village & Montpellier Primary. The sprawling home with original Art Deco features and a modern renovation combine to create a beautiful place to unwind. Minutes to Barwon River & Highton Village. Offering 4 bedrooms, featuring master suite with views, WIR & ensuite with relaxing bath. The 3rd bedroom is the ideal workspace or craft room. With a formal lounge/sitting room an ideal place to unwind with open fire and north facing patio. Open plan living is set around the chefs kitchen with double oven, induction cooktop, excellent workspace and flow & walk in pantry. Family dining space and a huge living room with views over Geelong and flows to north facing alfresco/deck area. Ducted gas heating and evaporative cooling for year round comfort. Here's where the fun starts with fully decked out