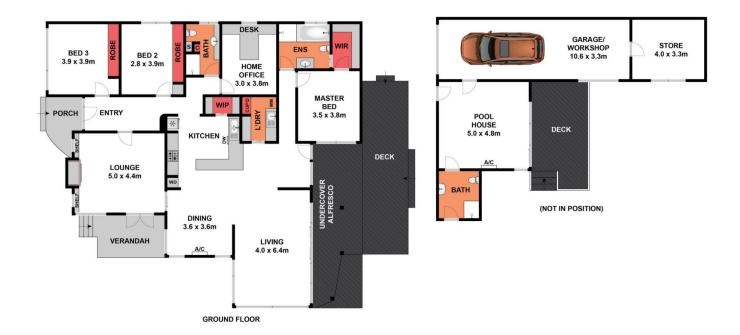

## 194 Mt Pleasant Road Highton VIC

Perfectly located family oasis on 1135m2 allotment in Old Highton, in the area historically known as Strawberry Hill you can walk to the Barwon River, Highton Village & Montpellier Primary. The sprawling home with original Art Deco features and a modern renovation combine to create a beautiful place to unwind. Minutes to Barwon River & Highton Village. Offering 4 bedrooms, featuring master suite with views, WIR & ensuite with relaxing bath. The 3rd bedroom is the ideal workspace or craft room. With a formal lounge/sitting room an ideal place to unwind with open fire and north facing patio. Open plan living is set around the chefs kitchen with double oven, induction cooktop, excellent workspace and flow & walk in pantry. Family dining space and a huge living room with views over Geelong and flows to north facing alfresco/deck area. Ducted gas heating and evaporative cooling for year round comfort. Here's where the fun starts with fully decked out

4 🗀 3 🔓 2 🖨

Land Size: 1135 sqm

View : https://www.eastwoodandrews.com.au/sale/

vic/geelong-district/highton/residential/hous

e/6337455

Andrew Crowhurst 03 5201 0575

Nicole Andrews 03 5201 0575

Whilst bwrm.com.au has made every attempt to ensure the accuracy of the floor plan contained here, measurements are approximate and no responsibility is taken for any error, omission, or mis-statement. This plan is for illustrative purposes only

## 194 Mount Pleasant, Road Highton