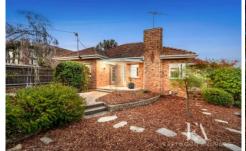

## 194 Mt Pleasant Road Highton VIC

Perfectly located family oasis on 1135m2 allotment in Old Highton, in the area historically known as Strawberry Hill you can walk to the Barwon River, Highton Village & Montpellier Primary. The sprawling home with original Art Deco features and a modern renovation combine to create a beautiful place to unwind. Minutes to Barwon River & Highton Village. Offering 4 bedrooms, featuring master suite with views, WIR & ensuite with relaxing bath. The 3rd bedroom is the ideal workspace or craft room. With a formal lounge/sitting room an ideal place to unwind with open fire and north facing patio. Open plan living is set around the chefs kitchen with double oven, induction cooktop, excellent workspace and flow & walk in pantry. Family dining space and a huge living room with views over Geelong and flows to north facing alfresco/deck area. Ducted gas heating and evaporative cooling for year round comfort. Here's where the fun starts with fully decked out