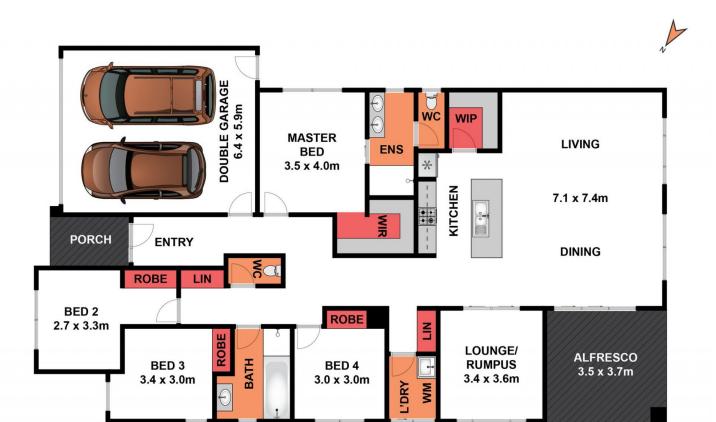

## 19 Trevena Ridge Bannockburn VIC

Perfectly located close to P-12 College, Rec Centre & Childcare, this brilliant as new home is the classic mix of a convenient location with a rural outlook all rolled in to one. With 4 bedrooms, master with Ensuite & WIR, 2 bathrooms and fantastic open plan zone with chefs kitchen with gas cooktop & electric oven and walk in pantry, cleverly linking to the 2nd living area, so you can keep an eye on the kids. Double remote garage with internal access and ducted heating throughout. The alfresco/deck area is the drawcard with the rural outlook to the rear featuring views over Bruce Creek Reserve, rolling hills and redgums. a bird lovers paradise, with eagles & hawks regular visitors. The immaculate gardens include a garden shed and are full fenced and secure for kids and pets alike.

Please note, all information is provided by third parties. Prospective purchasers are advised to make their own

4 🕒 2 📛 2 🖨

Land Size: 657 sqm

View : https://www.eastwoodandrews.com.au/sale/

vic/geelong-district/bannockburn/residential/

house/6346817

Andrew Crowhurst 03 5201 0575

Matt Eastwood 5201 0575

**GROUND FLOOR** 

Whilst bwrm.com.au has made every attempt to ensure the accuracy of the floor plan contained here, measurements are approximate and no responsibility is taken for any error, omission, or mis-statement. This plan is for illustrative purposes only.