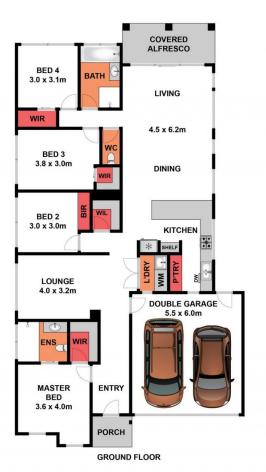

With a spectacular fusion of class and presentation, the inviting wide entrance leads to master bedroom, featuring spacious WIR and ensuite. The remaining 3 bedrooms offer immaculate storage, 2 have WIRs, with third one features a built-in-robe. The rear bedroom has access to the backyard through a sliding door, providing a private space for entertainment and relaxation. These bedrooms are serviced by centralized bathroom with separate bath and shower and a separate toilet.

The intelligently designed free flowing open plan living is drenched with natural light making interiors an ideal spot to relax. The contemporary kitchen includes upgraded

4 🕒 2 📛 2 🖨

Price : \$ 646,000 Land Size : 350 sgm