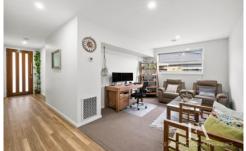

With a spectacular fusion of class and presentation, the inviting wide entrance leads to master bedroom, featuring spacious WIR and ensuite. The remaining 3 bedrooms offer immaculate storage, 2 have WIRs, with third one features a built-in-robe. The rear bedroom has access to the backyard through a sliding door, providing a private space for entertainment and relaxation. These bedrooms are serviced by centralized bathroom with separate bath and shower and a separate toilet.