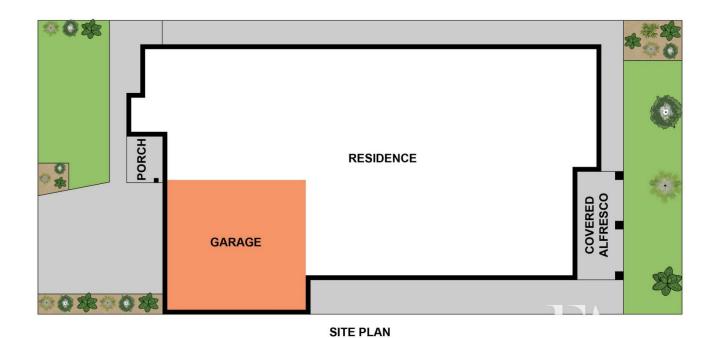

## 3 Motion Drive Mount Duneed VIC

Perfectly positioned in a quiet street in one of the fastest growing suburbs of Geelong, this 3 year(approx) old JG King custom built home with 50 years structural warranty is sure to satisfy all aspects of functionality, appeal and size.

With a spectacular fusion of class and presentation, the inviting wide entrance leads to master bedroom, featuring spacious WIR and ensuite. The remaining 3 bedrooms offer immaculate storage, 2 have WIRs, with third one features a built-in-robe. The rear bedroom has access to the backyard through a sliding door, providing a private space for entertainment and relaxation. These bedrooms are serviced by centralized bathroom with separate bath and shower and a separate toilet.

The intelligently designed free flowing open plan living is drenched with natural light making interiors an ideal spot to relax. The contemporary kitchen includes upgraded

4 🕒 2 📛 2 🖨

Price : \$ 646,000 Land Size : 350 sgm