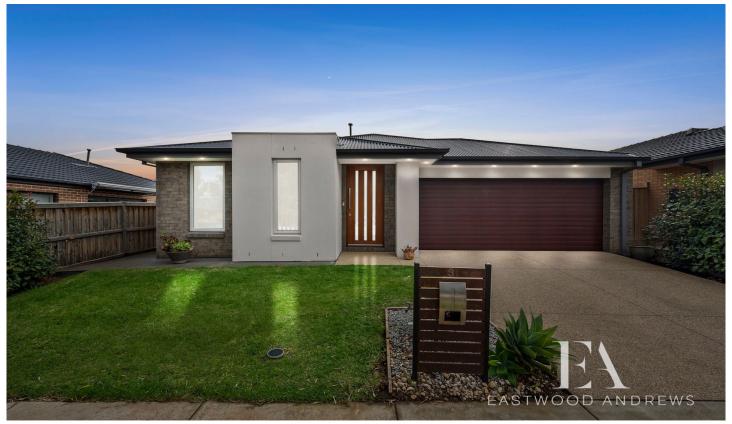

## 3 Motion Drive Mount Duneed VIC

Perfectly positioned in a quiet street in one of the fastest growing suburbs of Geelong, this 3 year(approx) old JG King custom built home with 50 years structural warranty is sure to satisfy all aspects of functionality, appeal and size.

The intelligently designed free flowing open plan living is drenched with natural light making interiors an ideal spot to relax. The contemporary kitchen includes upgraded

4 🕒 2 📛 2 🖨

Price : \$ 646,000 Land Size : 350 sgm