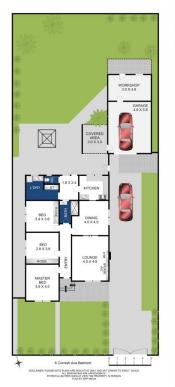

## **6 Cornish Avenue Belmont VIC**

If you are looking for that house that is oozing with warmth and the feeling of home, then this is the place for you.

This property consists of a large living room that flows through to the kitchen and meals area, three bedrooms with a central bathroom. Extras include gas heating, wall a/c, electric cooking, single car garage with workshop and private rear yard.