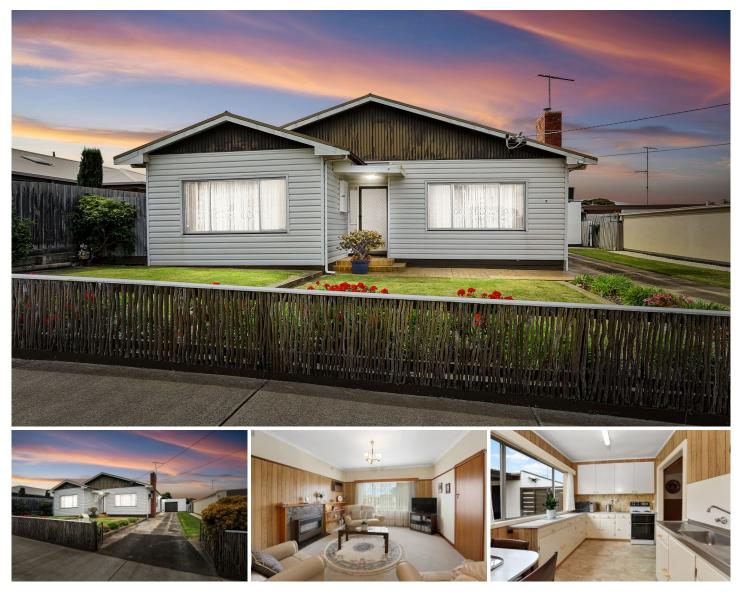

## **6 Cornish Avenue Belmont VIC**

If you are looking for that house that is oozing with warmth and the feeling of home, then this is the place for you.

This property consists of a large living room that flows through to the kitchen and meals area, three bedrooms with a central bathroom. Extras include gas heating, wall a/c, electric cooking, single car garage with workshop and private rear yard.

Situated in a convenient location with a vast amount of services close by including High Street Shopping, Waurn Ponds Shopping, Oberon High School, Deakin University, the Aquatic Centre and Epworth Hospital.