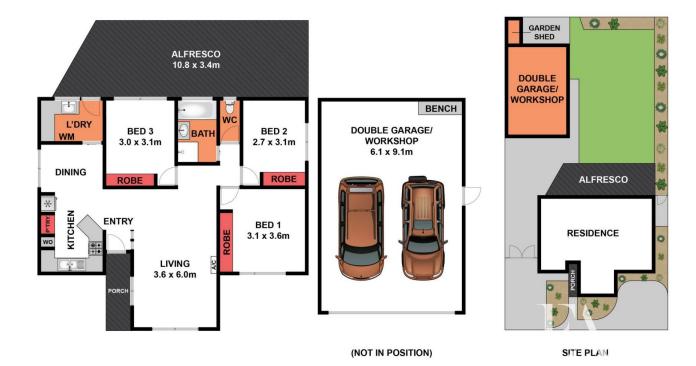

Comprising renovated kitchen/dining with gas cooktop, electric wall oven and dishwasher, adjoining lounge room with stunning polished floorboards and reverse cycle air conditioner. The three bedrooms each have built in robes, the updated bathroom provides a separate bath and shower and separate toilet.

Outdoors is a large undercover area with cafe blinds, private rear yard with landscaped gardens and well manicured lawn. The garage provides parking for two cars plus a workshop area and garden shed. Lock up gates in the driveway also allow extra secure offstreet parking.

Whilst bwrm.com.au has made every attempt to ensure the accuracy of the floor plan contained here, measurements are approximate and no responsibility is taken for any error, omission, or mis-statement. This plan is for illustrative purposes only

30 Filipi Drive, St Albans Park

Whilst bwrm.com.au has made every attempt to ensure the accuracy of the floor plan contained here, measurements are approximate and no responsibility is taken for any error, omission, or mis-statement. This plan is for illustrative purposes only