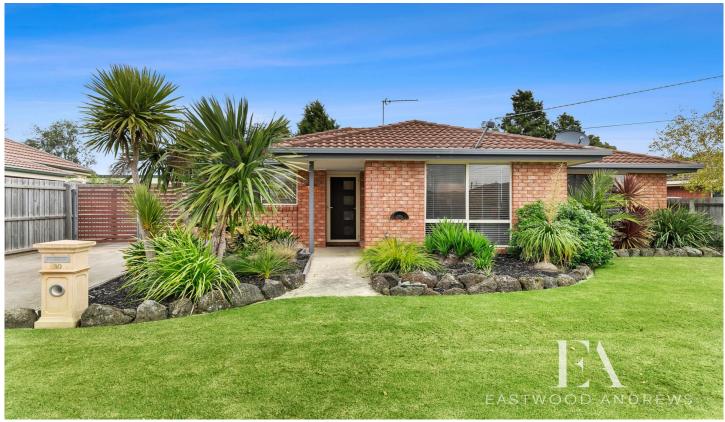

## 30 Filipi Drive St Albans Park VIC

One look at this immaculate property and your search is sure to be over. Minutes from local shops, schools and public transport and ten minutes to Geelong CBD and coastal areas the location is perfect for first home buyers and investors, with a potential rental income of \$390/week.

Outdoors is a large undercover area with cafe blinds, private rear yard with landscaped gardens and well manicured lawn. The garage provides parking for two cars plus a workshop area and garden shed. Lock up gates in the driveway also allow extra secure offstreet parking.