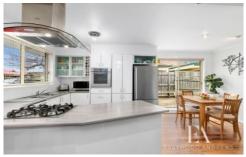

Comprising renovated kitchen/dining with gas cooktop, electric wall oven and dishwasher, adjoining lounge room with stunning polished floorboards and reverse cycle air conditioner. The three bedrooms each have built in robes, the updated bathroom provides a separate bath and shower and separate toilet.