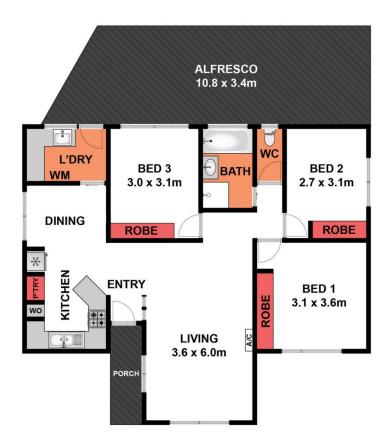

Whilst bwrm.com.au has made every attempt to ensure the accuracy of the floor plan contained here, measurements are approximate and no responsibility is taken for any error, omission, or mis-statement. This plan is for illustrative purposes only

30 Filipi Drive, St Albans Park

Whilst bwrm.com.au has made every attempt to ensure the accuracy of the floor plan contained here, measurements are approximate and no responsibility is taken for any error, omission, or mis-statement. This plan is for illustrative purposes only