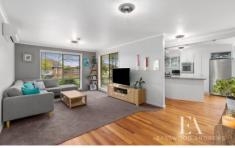

Comprising renovated kitchen/dining with gas cooktop, electric wall oven and dishwasher, adjoining lounge room with stunning polished floorboards and reverse cycle air conditioner. The three bedrooms each have built in robes, the updated bathroom provides a separate bath and shower and separate toilet.