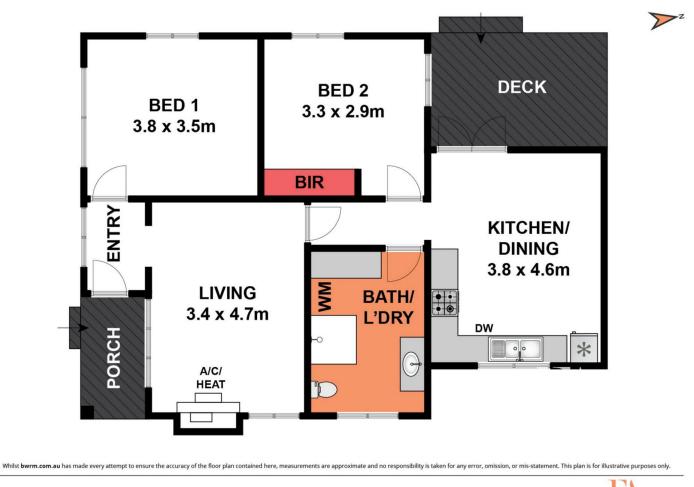

## **21 Pettitt Crescent Norlane VIC**

Located only 5 mins away from North Shore station and waterfront precinct with parkland, beach and walking tracks. This cosy and spacious 2 bedroom home is now available for a savvy purchaser to snap up. Whether you're seeking to purchase an investment or buying as a first home buyer, you won't be disappointed with everything this home has to offer. Comprising a 2 good sized bedrooms, a formal lounge, light filled open plan kitchen/dining with s/s gas cooktop, oven, plenty of cupboards and a dishwasher.

Offers a neat and tidy bathroom with toilet and laundry space. Secure and well landscaped, low maintenance side yard on both sides of the house. This home will be a comfortable temperature all year round with a new split system heating/cooling unit.