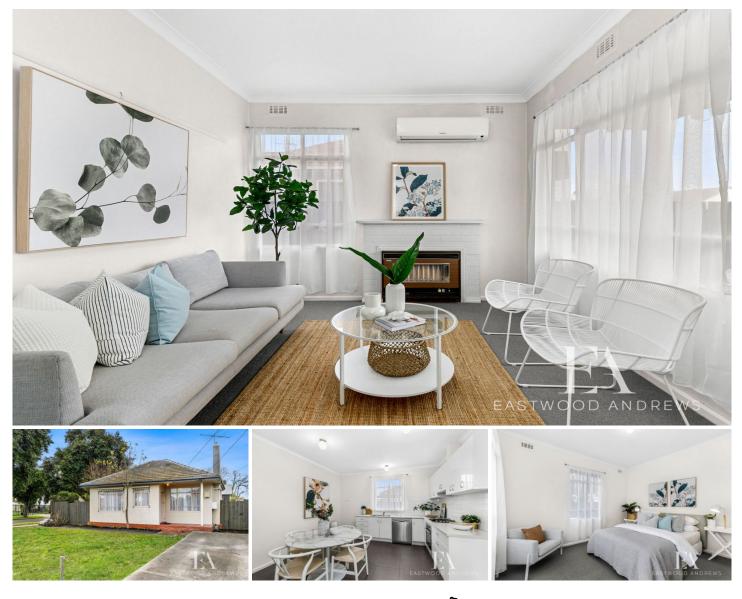

## **21 Pettitt Crescent Norlane VIC**

Located only 5 mins away from North Shore station and waterfront precinct with parkland, beach and walking tracks. This cosy and spacious 2 bedroom home is now available for a savvy purchaser to snap up. Whether you're seeking to purchase an investment or buying as a first home buyer, you won't be disappointed with everything this home has to offer. Comprising a 2 good sized bedrooms, a formal lounge, light filled open plan kitchen/dining with s/s gas cooktop, oven, plenty of cupboards and a dishwasher.

Offers a neat and tidy bathroom with toilet and laundry space. Secure and well landscaped, low maintenance side yard on both sides of the house. This home will be a comfortable temperature all year round with a new split system heating/cooling unit.

Property has a brand new carpet through out and The rental estimate for this property is \$300-\$320 per week.