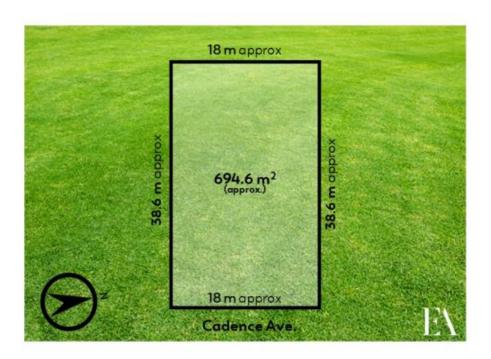

## 25 Cadence Avenue Lara VIC

This allotment of approximately 694.6sqm with a generous frontage of 18m gives the astute purchaser an opportunity to buy and experience all the advantages that Manzeene estate has to offer.

**Price** : \$ 423,000 **Land Size** : 694.6 sgm

View: https://www.eastwoodandrews.com.au/sale/

vic/geelong-district/lara/residential/land/646

6703

Sarabjeet Singh 5201 0575

Nicole Andrews 03 5201 0575