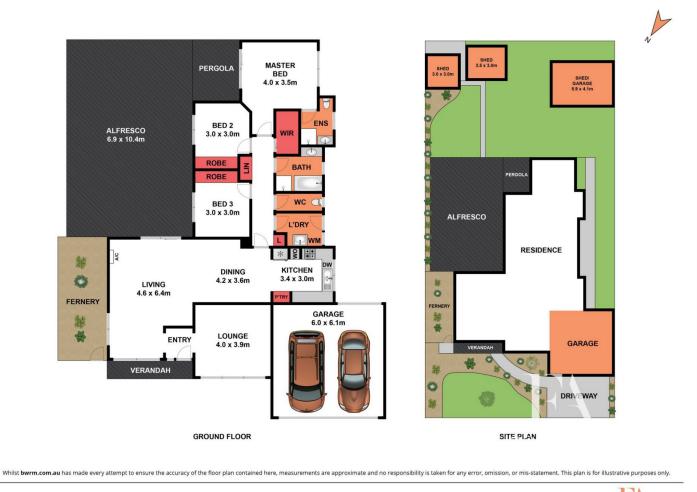

Comprising a large open plan kitchen/dining/family with s/s gas cooktop and electric wall oven, plenty of bench and cupboard space and a dishwasher. At the front of the property is a formal sitting area, also ideal for a home office/study. An airconditioner and ducted heating provide comfort for all seasons.

There are three good sized bedrooms, master with ensuite and walk in robe, the remaining two each have built in

| 3 🎮 💈 | 2 💾 2 | 8 |
|-------|-------|---|
|-------|-------|---|

| Price | :\$     | 61 | 0,000 |
|-------|---------|----|-------|
|       | <br>~ - |    |       |

View

Land Size : 671 sqm

: https://www.eastwoodandrews.com.au/sale/ vic/geelong-district/st-albans-park/residentia l/house/6484786

Nicole Andrews 03 5201 0575

Sarabjeet Singh 5201 0575

33 Paramount Crescent, St. Albans Park