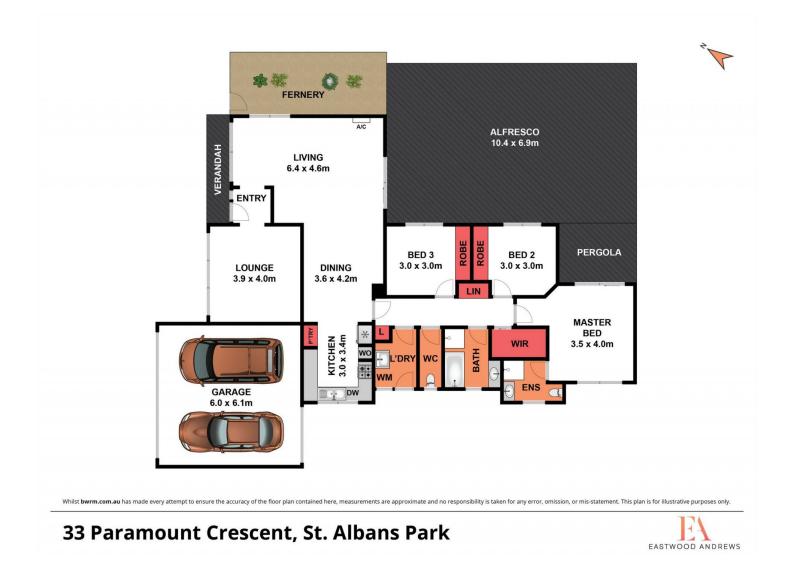

Comprising a large open plan kitchen/dining/family with s/s gas cooktop and electric wall oven, plenty of bench and cupboard space and a dishwasher. At the front of the property is a formal sitting area, also ideal for a home office/study. An airconditioner and ducted heating provide comfort for all seasons.

There are three good sized bedrooms, master with ensuite and walk in robe, the remaining two each have built in

| 3 🎮 💈 | 2 💾 2 | 8 |
|-------|-------|---|
|-------|-------|---|

| Price | :\$     | 61 | 0,000 |
|-------|---------|----|-------|
|       | <br>~ - |    |       |

View

Land Size : 671 sqm

: https://www.eastwoodandrews.com.au/sale/ vic/geelong-district/st-albans-park/residentia l/house/6484786

Nicole Andrews 03 5201 0575

Sarabjeet Singh 5201 0575

33 Paramount Crescent, St. Albans Park