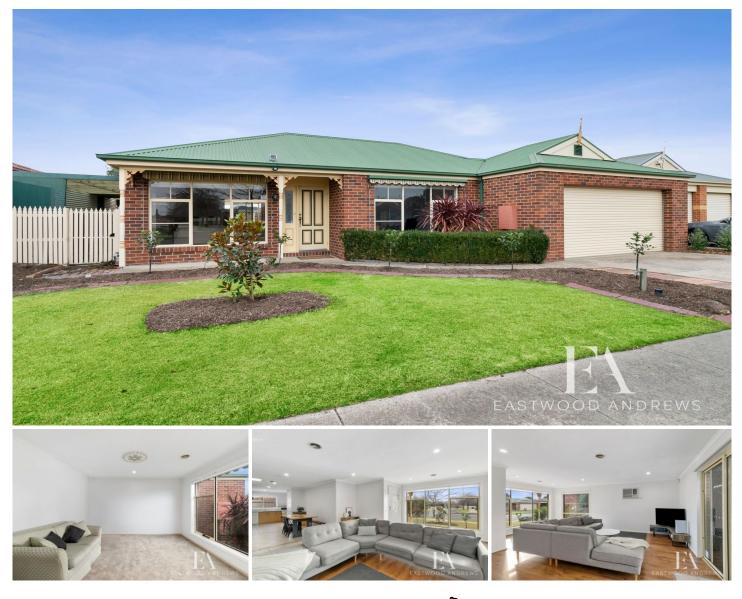

## 33 Paramount Crescent St Albans Park VIC

Prior registration to inspect by appointment at 11-11.30am Saturday 19th June.

No entry permitted without prior appointment.

Situated in one of Geelong's most affordable suburbs, this home provides amazing value for money. 10 minutes to Geelong CBD and coastal areas, 2 minutes to local shops and schools, the convenience of this location is what makes it so popular.

Comprising a large open plan kitchen/dining/family with s/s gas cooktop and electric wall oven, plenty of bench and cupboard space and a dishwasher. At the front of the property is a formal sitting area, also ideal for a home office/study. An airconditioner and ducted heating provide comfort for all seasons.

There are three good sized bedrooms, master with ensuite and walk in robe, the remaining two each have built in

| 3 🎮 💈 | 2 💾 2 | 8 |
|-------|-------|---|
|-------|-------|---|

| Price | :\$     | 61 | 0,000 |
|-------|---------|----|-------|
|       | <br>~ - |    |       |