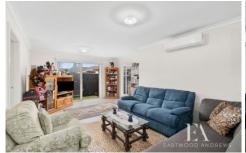

This near new property offers two generous sized bedrooms, both with BIR's which opens up to spacious dining/living area with an access to the backyard. A well appointed kitchen offers a stone benchtops, stainless steel appliances and plenty of cupboards.

Displaying a sleek central bathroom, separate WC and separate laundry with access to the backyard. This home will be a comfortable temperature all year round with a split system heating/cooling unit and ducted heating throughout. Currently tenanted till April 2022.