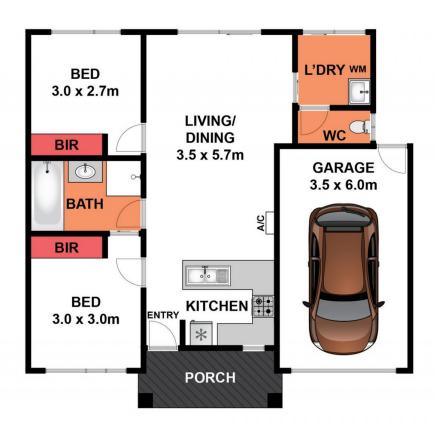

### **GROUND FLOOR**

Whilst bwrm.com.au has made every attempt to ensure the accuracy of the floor plan contained here, measurements are approximate and no responsibility is taken for any error, omission, or mis-statement. This plan is for illustrative purposes only,

# 4 Gavin Street, Norlane

This near new property offers two generous sized bedrooms, both with BIR's which opens up to spacious dining/living area with an access to the backyard. A well appointed kitchen offers a stone benchtops, stainless steel appliances and plenty of cupboards.

Displaying a sleek central bathroom, separate WC and separate laundry with access to the backyard. This home will be a comfortable temperature all year round with a split system heating/cooling unit and ducted heating throughout. Currently tenanted till April 2022.