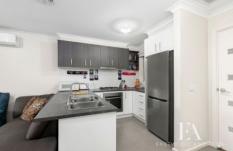

This near new property offers two generous sized bedrooms, both with BIR's which opens up to spacious dining/living area with an access to the backyard. A well appointed kitchen offers a stone benchtops, stainless steel appliances and plenty of cupboards.