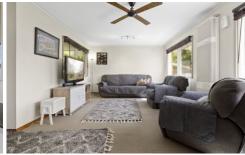

## 97 Townsend Road Whittington VIC

Oozing with light and space, this house is the perfect place to call home. Fresh with updates and ready to move in. All three bedrooms have built-in robes, including the master which features a wall-to-wall robe, with a central bathroom that has had a stunning renovation. The renovations continue through to the kitchen featuring ample storage, bench space, stainless steel appliances and a gas cooktop. The living/dining space extends out into the undercover outdoor area and lush green yard, perfect for entertaining.