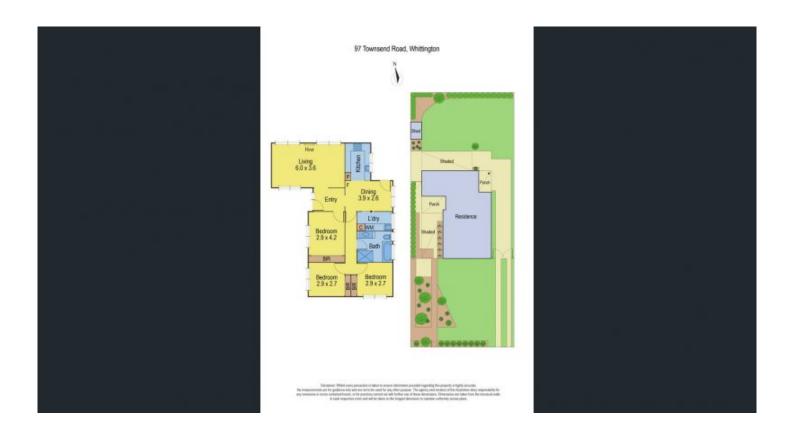

## 97 Townsend Road Whittington VIC

Oozing with light and space, this house is the perfect place to call home. Fresh with updates and ready to move in. All three bedrooms have built-in robes, including the master which features a wall-to-wall robe, with a central bathroom that has had a stunning renovation. The renovations continue through to the kitchen featuring ample storage, bench space, stainless steel appliances and a gas cooktop. The living/dining space extends out into the undercover outdoor area and lush green yard, perfect for entertaining.