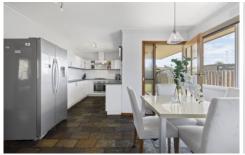

## 97 Townsend Road Whittington VIC

Oozing with light and space, this house is the perfect place to call home. Fresh with updates and ready to move in. All three bedrooms have built-in robes, including the master which features a wall-to-wall robe, with a central bathroom that has had a stunning renovation. The renovations continue through to the kitchen featuring ample storage, bench space, stainless steel appliances and a gas cooktop. The living/dining space extends out into the undercover outdoor area and lush green yard, perfect for entertaining.