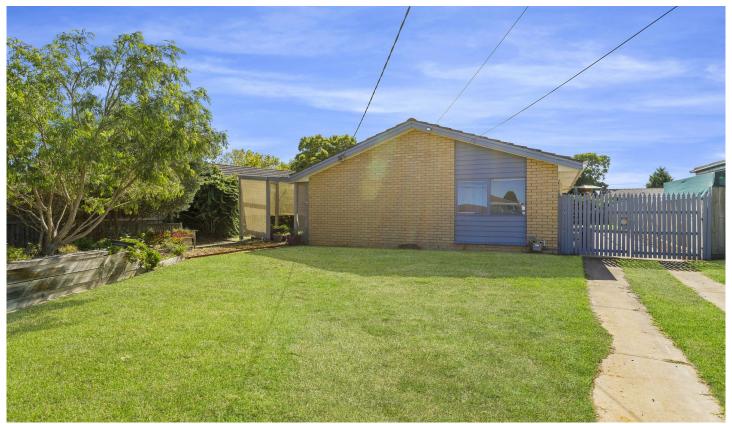

## 97 Townsend Road Whittington VIC

Oozing with light and space, this house is the perfect place to call home. Fresh with updates and ready to move in. All three bedrooms have built-in robes, including the master which features a wall-to-wall robe, with a central bathroom that has had a stunning renovation. The renovations continue through to the kitchen featuring ample storage, bench space, stainless steel appliances and a gas cooktop. The living/dining space extends out into the undercover outdoor area and lush green yard, perfect for entertaining.