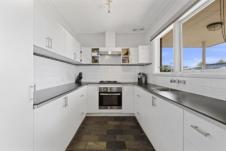

## 97 Townsend Road Whittington VIC

Oozing with light and space, this house is the perfect place to call home. Fresh with updates and ready to move in. All three bedrooms have built-in robes, including the master which features a wall-to-wall robe, with a central bathroom that has had a stunning renovation. The renovations continue through to the kitchen featuring ample storage, bench space, stainless steel appliances and a gas cooktop. The living/dining space extends out into the undercover outdoor area and lush green yard, perfect for entertaining.