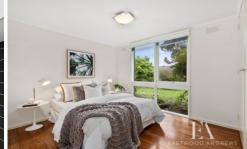

## 1/11 Howitt Avenue Corio VIC

This freshly renovated 2 bedroom unit is located close to schools, shops, public transport and an easy commute to Melbourne with the highway literally a minute away".

The open plan lounge and kitchen perfectly embodies the warmness of the unit, with plenty of natural light and a homely feel. The black and white themed kitchen is equipped with upright gas cooktop and electric oven and plenty of storage space. The master bedroom is a decent size with BIR, and the second bedroom which can also be used as a separate living space or home office is equipped with an A/C. The bathroom is themed to match the kitchen, and boasts a modern look with updated vanity and corner shower, and through to the back is a cosy private courtyard for outdoor relaxing, and the carport comes with an extra lockable storage space. Extras include A/C and Gas wall furnace.