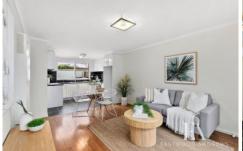

## 1/11 Howitt Avenue Corio VIC

This freshly renovated 2 bedroom unit is located close to schools, shops, public transport and an easy commute to Melbourne with the highway literally a minute away".

The open plan lounge and kitchen perfectly embodies the warmness of the unit, with plenty of natural light and a homely feel. The black and white themed kitchen is equipped with upright gas cooktop and electric oven and plenty of storage space. The master bedroom is a decent size with BIR, and the second bedroom which can also be used as a separate living space or home office is equipped with an A/C. The bathroom is themed to match the kitchen, and boasts a modern look with updated vanity and corner shower, and through to the back is a cosy private courtyard for outdoor relaxing, and the carport comes with an extra lockable storage space. Extras include A/C and Gas wall furnace.