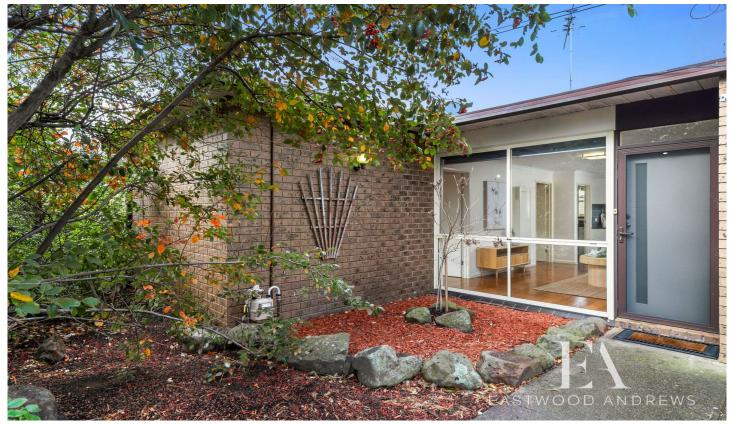

## 1/11 Howitt Avenue Corio VIC

This freshly renovated 2 bedroom unit is located close to schools, shops, public transport and an easy commute to Melbourne with the highway literally a minute away".

The open plan lounge and kitchen perfectly embodies the warmness of the unit, with plenty of natural light and a homely feel. The black and white themed kitchen is equipped with upright gas cooktop and electric oven and plenty of storage space. The master bedroom is a decent size with BIR, and the second bedroom which can also be used as a separate living space or home office is equipped with an A/C. The bathroom is themed to match the kitchen, and boasts a modern look with updated vanity and corner shower, and through to the back is a cosy private courtyard for outdoor relaxing, and the carport comes with an extra lockable storage space. Extras include A/C and Gas wall furnace.