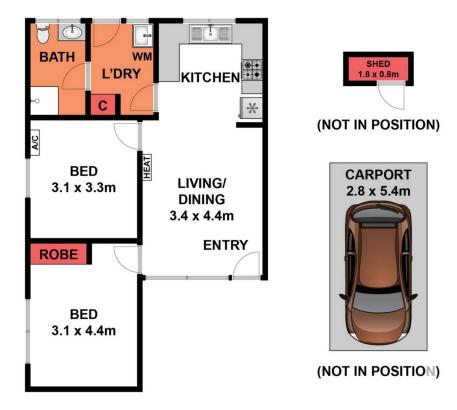

2 😕 1 🖺 1 🗬

Land Size: 62 sqm

View: https://www.eastwoodandrews.com.au/leas

e/vic/geelong-district/corio/residential/unit/6

518129

**Melanie Backer** 03 5201 0575

Dakota Drew 03 5201 0575

**GROUND FLOOR** 

Whilst bwrm.com.au has made every attempt to ensure the accuracy of the floor plan contained here, measurements are approximate and no responsibility is taken for any error, omission, or mis-statement. This plan is for illustrative purposes only,

1/11 Howitt Avenue, Corio