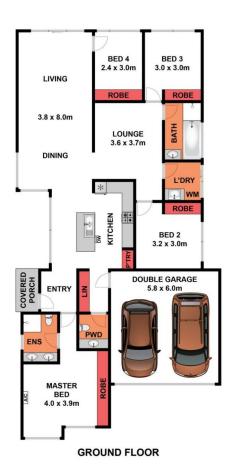

Just a short stroll from walking tracks & local parks, boasting versatile living, convenience & accessibility, it's the perfect fit for a 1st home buyer, downsizer or investor. Presented in mint condition, with a unique side entrance & covered porch leading to the heart of the home. The well appointed kitchen offers stainless steel appliances, built-in pantry & a breakfast bar. The sun drenched informal family living & dining areas adjoining the kitchen receive an enormous amount of natural light, with access to the backyard through the glass sliding door. The second living area is adjacent to the family living acting as a parent or teenager retreat or can be turned into home office. There are four good sized bedrooms, including a very spacious master bedroom with BIR and ensuite zoned at the front of