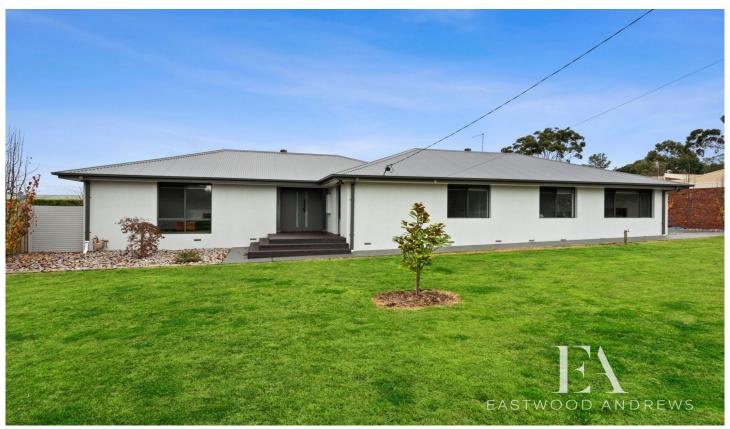

## 8 Mitchell Drive Leopold VIC

If you are searching for a spacious home with nothing to do, then look no further. This home has been extensively renovated to a high standard and is situated on a large allotment of approximately 1858sqm in one of the best streets in Leopold. The front facade is the first indication of the time and care put in to this immaculate property.