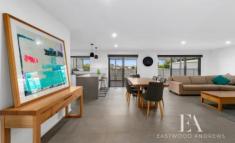

To the left of the wide entrance hallway is a formal lounge with adjoining study.

The stunning kitchen/dining family area overlooks the rear yard, ideal for keeping an eye on children playing outdoors whilst cooking dinner or for relaxing inside and enjoying the appealing outlook. This area is bathed in plenty of natural light and would undoubtedly be the central hub for all the family to gather. The high quality kitchen has a large walk in pantry, stone bench top, 900mm s/s freestanding oven and dishwasher. Both dining and lounge rooms open out to the expansive undercover decked area through dual