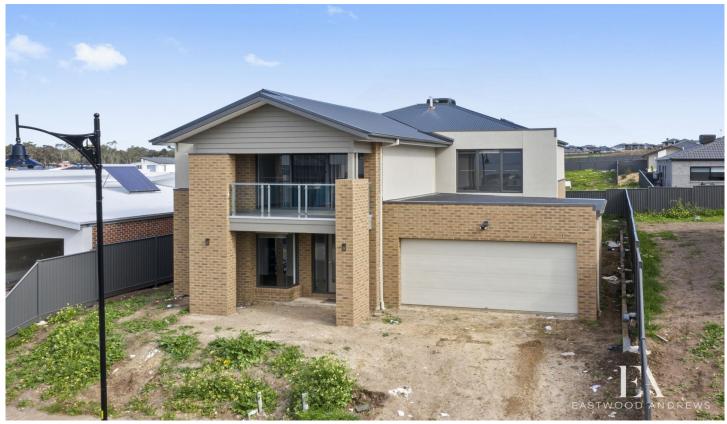

## 90 Pierview Drive Curlewis VIC

This stunning 1 year old 5 bedroom home is sure to impress with large light filled spaces, brand new modern interior and a water view from the balcony.

This double story home is in a prime location with easy access to Curlewis Supermarket, Drysdale Village, Curlewis Golf Club, Bellarine Rail Trail, tennis centre, schools and childcare.

## Property features

- \* 5 Bedrooms
- \* 2 Living
- \* Walk in pantry
- \* Ducted heating and cooling
- \* 3 Bathrooms
- \* Double garage
- \* Water views from balcony