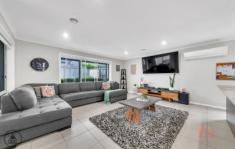

## 23 Anchorage Way Leopold VIC

Get in quick, as this one is an absolute ripper first home or investment, you won't have to wait for land to title or building delays and you could make the move by Xmas. Built in 2015 and recently updated with fresh paint work, new carpet and downlights throughout, this immaculate home features wide entry hall to master bedroom with ceiling fan, WIR and ensuite, 2 double bedrooms with robes and ceiling fans share the family bathroom with generous size shower and bath. Laundry with built in cabinetry and side yard access. Enter the living space be wowed by the upgraded kitchen with stone bench tops, 900mm upright cooker and great island bench space. Overlooking the spacious living area and dining space and flowing out to covered alfresco area. Year round comfort is provided by ducted gas heating and split system air cond. The pristine gardens include box hedging and lawn area for the kids or pets and is very low maintenance. The double remote