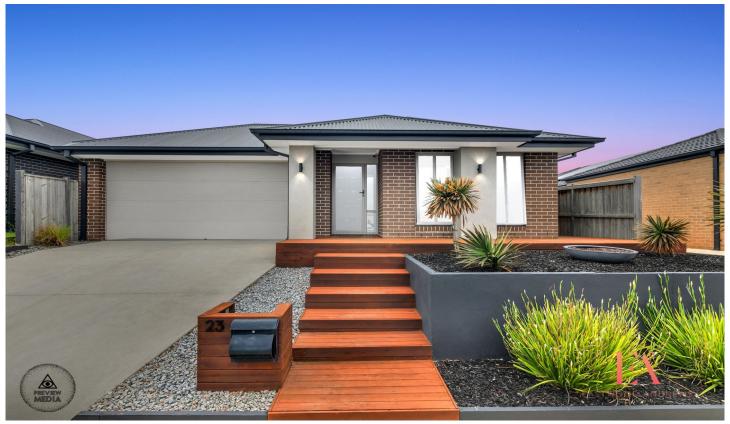

## 23 Anchorage Way Leopold VIC

Get in quick, as this one is an absolute ripper first home or investment, you won't have to wait for land to title or building delays and you could make the move by Xmas. Built in 2015 and recently updated with fresh paint work, new carpet and downlights throughout, this immaculate home features wide entry hall to master bedroom with ceiling fan, WIR and ensuite, 2 double bedrooms with robes and ceiling fans share the family bathroom with generous size shower and bath. Laundry with built in cabinetry and side yard access. Enter the living space be wowed by the upgraded kitchen with stone bench tops, 900mm upright cooker and great island bench space. Overlooking the spacious living area and dining space and flowing out to covered alfresco area. Year round comfort is provided by ducted gas heating and split system air cond. The pristine gardens include box hedging and lawn area for the kids or pets and is very low maintenance. The double remote