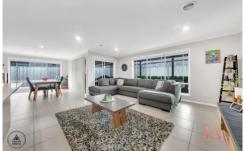

## 23 Anchorage Way Leopold VIC

Get in quick, as this one is an absolute ripper first home or investment, you won't have to wait for land to title or building delays and you could make the move by Xmas. Built in 2015 and recently updated with fresh paint work, new carpet and downlights throughout, this immaculate home features wide entry hall to master bedroom with ceiling fan, WIR and ensuite, 2 double bedrooms with robes and ceiling fans share the family bathroom with generous size shower and bath. Laundry with built in cabinetry and side yard access. Enter the living space be wowed by the upgraded kitchen with stone bench tops, 900mm upright cooker and great island bench space. Overlooking the spacious living area and dining space and flowing out to covered alfresco area. Year round comfort is provided by ducted gas heating and split system air cond. The pristine gardens include box hedging and lawn area for the kids or pets and is very low maintenance. The double remote