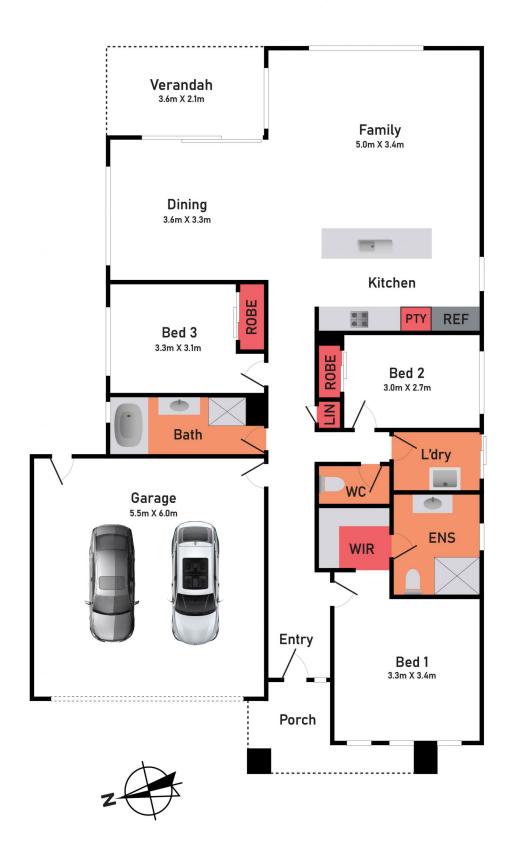

## Floor Plan

## 23 Anchorage Way, Leopold

Floor Plan Siteplan

## 23 Anchorage Way, Leopold

\* Dimensions are approximate and for illustrative purposes only