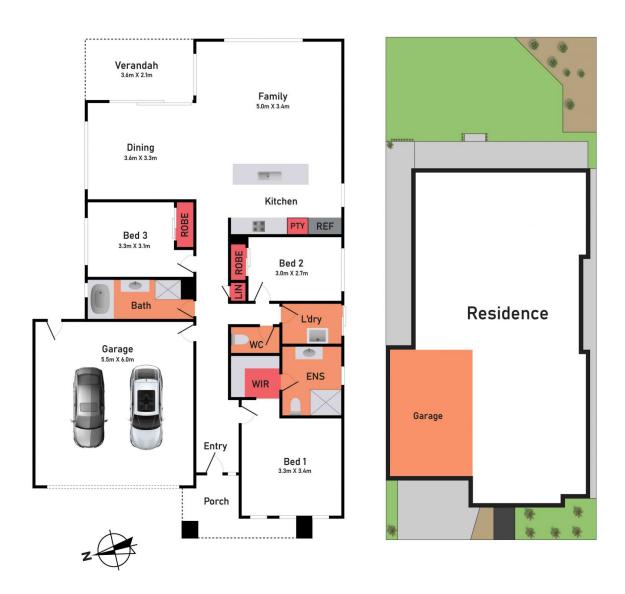

## Floor Plan

## 23 Anchorage Way, Leopold

Floor Plan Siteplan

## 23 Anchorage Way, Leopold

\* Dimensions are approximate and for illustrative purposes only