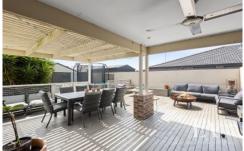

The main bedroom has a walk in robe and en-suite. The other good sized bedrooms have built-in robes. The extra family room can be a good toy room for kids to play.

Sunny deck outside provides a great space for relaxing and enjoying the sunshine.