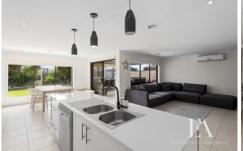

## 17 Curtain Drive Leopold VIC

Be sure not to miss out on the golden opportunity in securing a lovely family home in Leopold.

When comfort & lifestyle matters this four bedroom home offers two living areas - lounge and open plan family, meals & kitchen area complete with stainless steel appliances. The front lounge and main bedroom located at the front of the property give you that feeling of privacy.