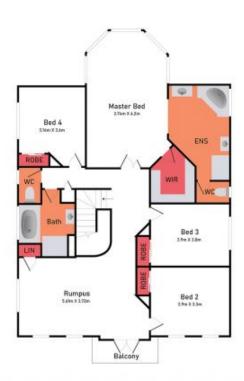

ssed from the moment you pull up outside. Comprising a wide grand entrance, formal lounge and dining plus an open plan kitchen/dining/family with an abundance of natural light. The kitchen is well appointed with stone benches, plenty of cupboard space, walk in pantry, gas cooktop, electric oven and dishwasher, all overlooking the rear yard to keep an easy eye on children playing outside whilst preparing dinner.

There is a study situated at the front of the home, ideal for those who work from home, plus a powder room and

4 🕒 2 📛 2 🖨

**Price** : \$ 1,027,000 **Land Size** : 691 sqm

View : https://www.eastwoodandrews.com.au/sale/ vic/geelong-district/grovedale/residential/ho

use/6832083



Nicole Andrews 03 5201 0575



Jayden Overall 03 5201 0575

## **Ground Floor**



## First Floor



## 103 Rossack Drive, Grovedale