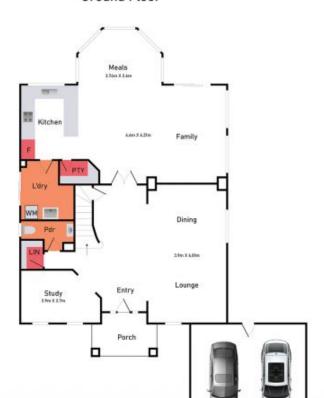

## **Ground Floor**

Boasting an elegant front facade and perfectly manicured gardens, you will be impressed from the moment you pull up outside. Comprising a wide grand entrance, formal lounge and dining plus an open plan kitchen/dining/family with an abundance of natural light. The kitchen is well appointed with stone benches, plenty of cupboard space, walk in pantry, gas cooktop, electric oven and dishwasher, all overlooking the rear yard to keep an easy eye on children playing outside whilst preparing dinner.

There is a study situated at the front of the home, ideal for those who work from home, plus a powder room and

4 🕒 2 📛 2 🖨

**Price** : \$ 1,027,000 **Land Size** : 691 sqm

View : https://www.eastwoodandrews.com.au/sale/ vic/geelong-district/grovedale/residential/ho