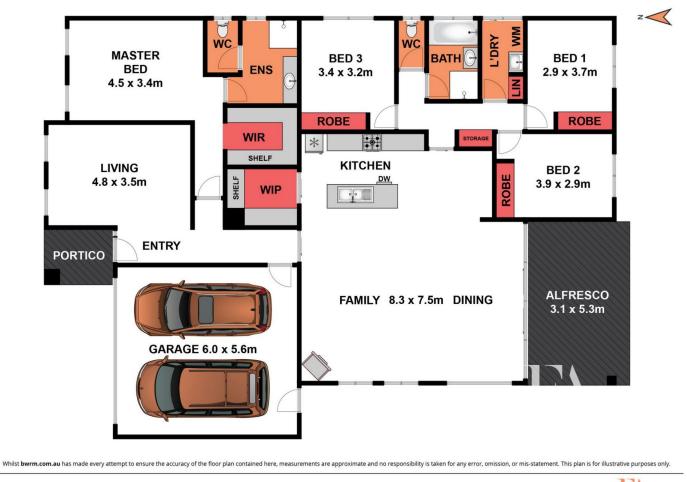

## **65 Highland Way Highton VIC**

This may be the elusive family home on a flat block in the Highview Estate that you've been searching for. Custom built for the current owners, this beautiful home exudes a confidence in style and design, embracing a natural colour palette with timber and stone finishes throughout. The views to the shady garden create a calming feeling from the moment you enter. The clever layout offers a zoned master suite with Ensuite & WIR and a living room/parents retreat that also doubles as a work from home space. You'll be wowed by the rear living zone with soaring vaulted ceilings and hi-lite windows creating an amazing sense of space. Featuring the stunning kitchen with huge island and walk in pantry and loads of work space, overlooking the dining and generous living zone that spills out onto the alfresco deck area (you can keep an eye on the kids). The gas log fire, ducted heating and evap cooling provide year round comfort. The rear zone of the home has 3 double

## 4 🛤 2 🚔 2 🖨

View

| Price | 2 | \$1,130,000  |
|-------|---|--------------|
| 1.01  |   | <b>FFO 0</b> |

- Land Size : 556.2 sqm
  - https://www.eastwoodandrews.com.au/sale/ vic/geelong-district/highton/residential/hous e/6832393