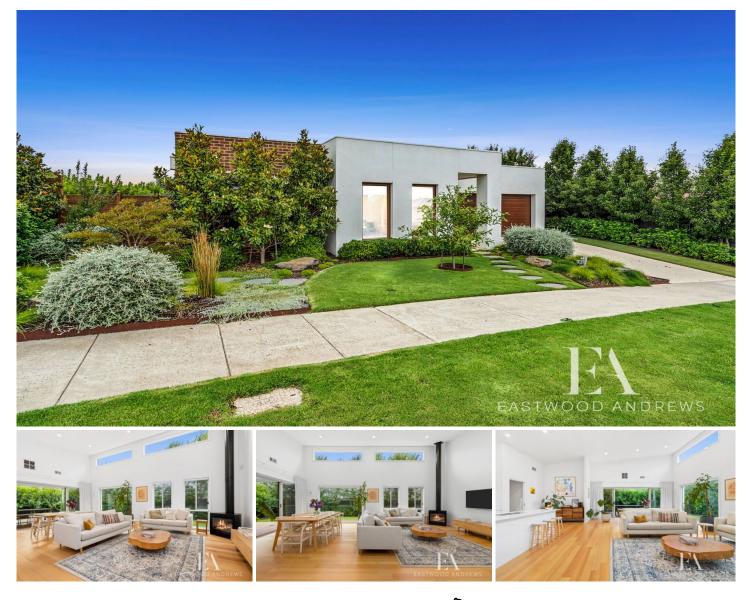

## **65 Highland Way Highton VIC**

This may be the elusive family home on a flat block in the Highview Estate that you've been searching for. Custom built for the current owners, this beautiful home exudes a confidence in style and design, embracing a natural colour palette with timber and stone finishes throughout. The views to the shady garden create a calming feeling from the moment you enter. The clever layout offers a zoned master suite with Ensuite & WIR and a living room/parents retreat that also doubles as a work from home space. You'll be wowed by the rear living zone with soaring vaulted ceilings and hi-lite windows creating an amazing sense of space. Featuring the stunning kitchen with huge island and walk in pantry and loads of work space, overlooking the dining and generous living zone that spills out onto the alfresco deck area (you can keep an eye on the kids). The gas log fire, ducted heating and evap cooling provide year round comfort. The rear zone of the home has 3 double