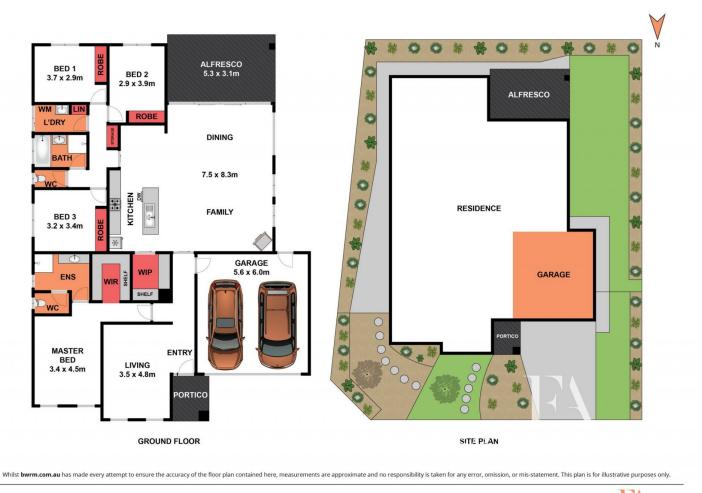

## **65 Highland Way Highton VIC**

This may be the elusive family home on a flat block in the Highview Estate that you've been searching for. Custom built for the current owners, this beautiful home exudes a confidence in style and design, embracing a natural colour palette with timber and stone finishes throughout. The views to the shady garden create a calming feeling from the moment you enter. The clever layout offers a zoned master suite with Ensuite & WIR and a living room/parents retreat that also doubles as a work from home space. You'll be wowed by the rear living zone with soaring vaulted ceilings and hi-lite windows creating an amazing sense of space. Featuring the stunning kitchen with huge island and walk in pantry and loads of work space, overlooking the dining and generous living zone that spills out onto the alfresco deck area (you can keep an eye on the kids). The gas log fire, ducted heating and evap cooling provide year round comfort. The rear zone of the home has 3 double

## 4 🛤 2 🚔 2 🖨

View

| Price | 2 | \$1,130,000  |
|-------|---|--------------|
| 1.01  |   | <b>FFO 0</b> |

- Land Size : 556.2 sqm
  - https://www.eastwoodandrews.com.au/sale/ vic/geelong-district/highton/residential/hous e/6832393