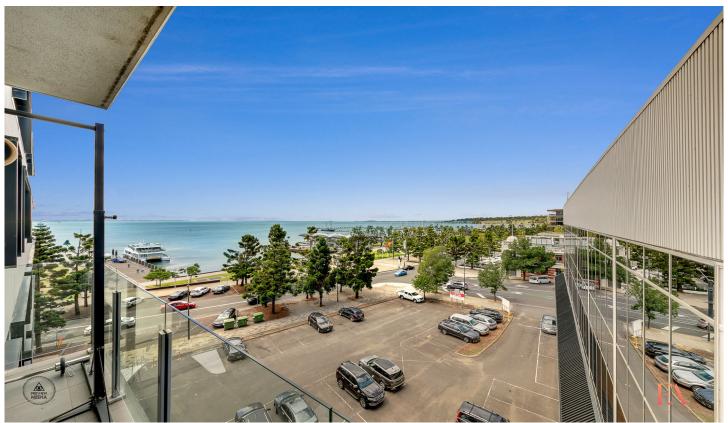

## 104/100 Western Beach Road Geelong VIC

Ideally positioned on level 4 of the prestigious complex 'Pier Point'. This stunning apartment has commanding views over Eastern Beach. Enjoy magnificent waterfront setting offering access to Cunningham Pier, Melbourne Ferry, Waterfront restaurants & cafes at a stone's throw.

Accessed via key pass entry and an internal lift, the light and bright layout opens to spacious living/dining area with sliding doors leading to a generous balcony gazing out over the picturesque bay. It boasts Master with ensuite and WIR & the 2nd bedroom has a robe & shares the main bathroom, also offering a separate A dedicated space allocated for study room forms an efficient home office.