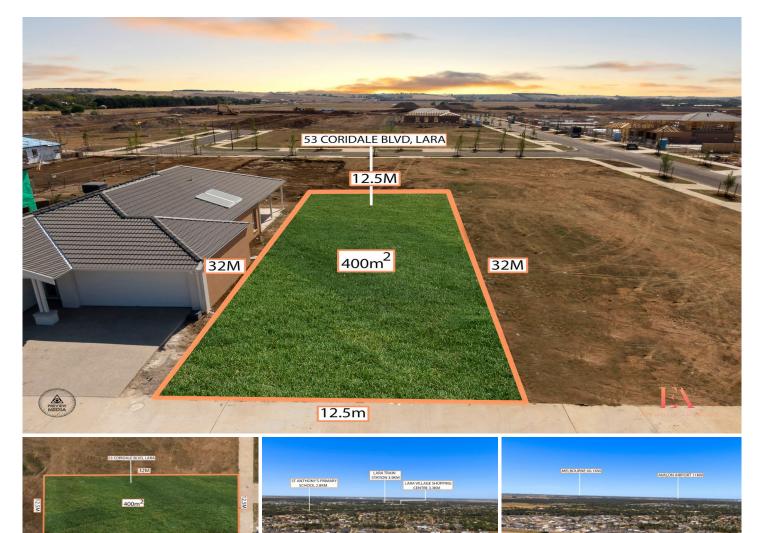

## 53 Coridale Boulevard Lara VIC

Situated in the ever-popular Coridale estate, This allotment of approximately 400sqm with a generous frontage of 12.5m gives you an opportunity to buy and experience all the advantages that this estate has to offer.

Placed within a close proximity to Lara village shopping centre, Lara train station, local primary & public schools, sports grounds and provides quick and easy access to the freeway.

Please note, all information is provided by third parties. Prospective purchasers are advised to make their own enquiries with respect to the accuracy of information **Price** : \$ 398,000 **Land Size** : 400 sqm